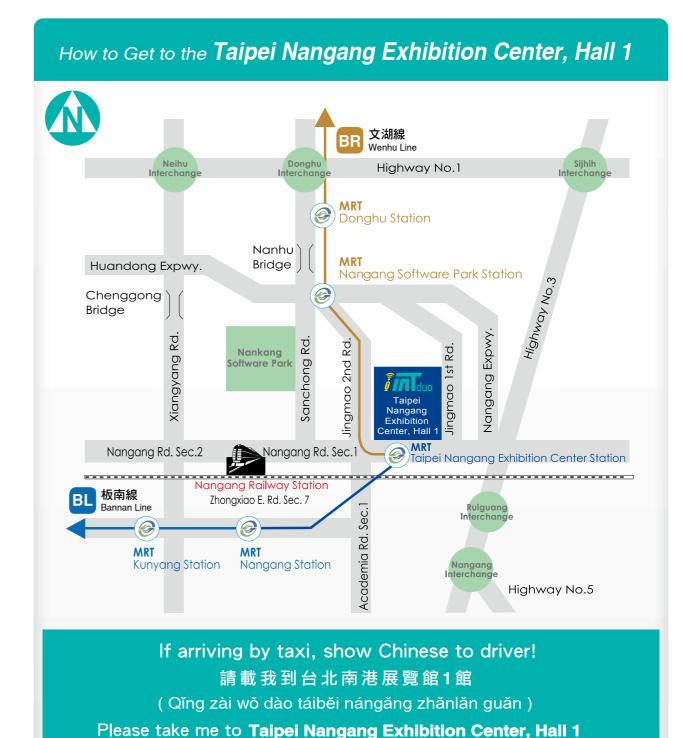

By MRT

Take the BR Wenhu Line or BL Bannan Line and get off at the

(Taipei Metro)

Taipei Nangang Exhibition Center Station.

Taxis are convenient in Taipei and fares are reasonable. The minimum fare is NT\$70, increasing by increments of NT\$5 with a 20% surcharge added from 11PM to 6AM.