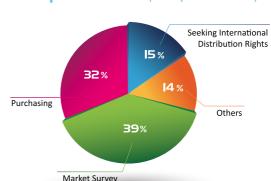

## Statistics of MTduo 2016

Buyers' main purpose for visiting MTduo was purchasing, followed by market research. Most of them were from manufacturing, importing and agency sectors. These results match with the objective of the show which is to help buyers find suppliers, explore business opportunities, and understand the market.

#### Purpose of Visit (multiple selections)