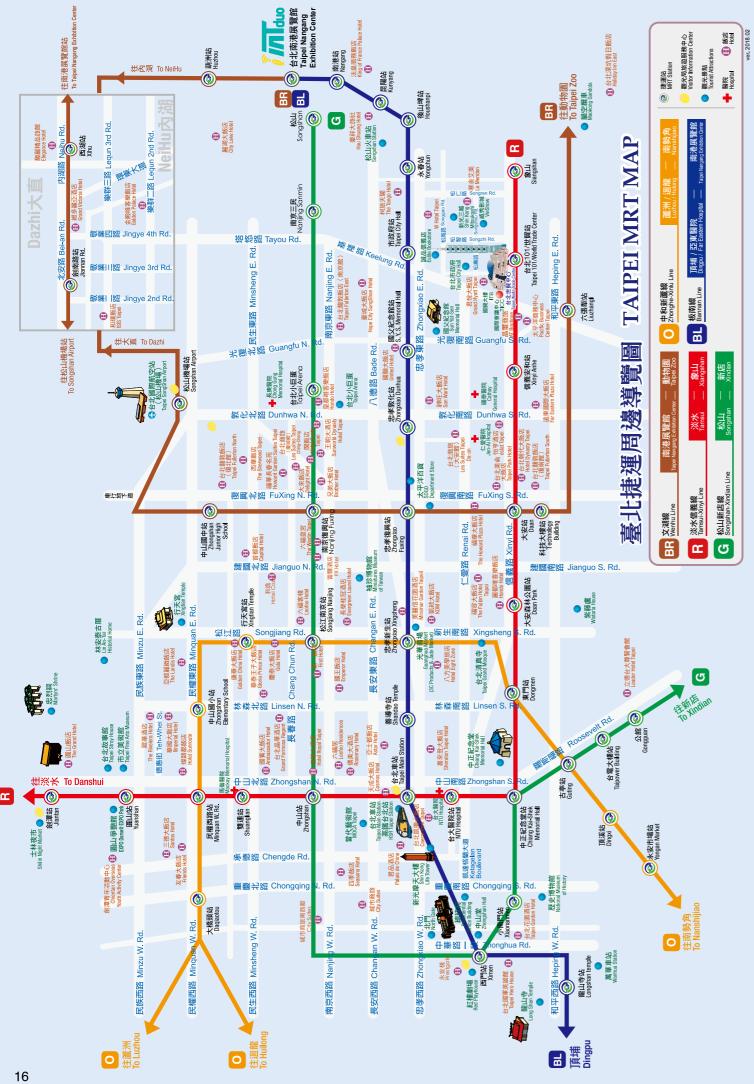

By MRT

Take the BR Wenhu Line or BL Bannan Line and get off at the

(Taipei Metro)

Taipei Nangang Exhibition Center Station.

Taxis are convenient in Taipei and fares are reasonable. The minimum fare is NT\$70, increasing by increments of NT\$5 with a 20% surcharge added from 11PM to 6AM.

17