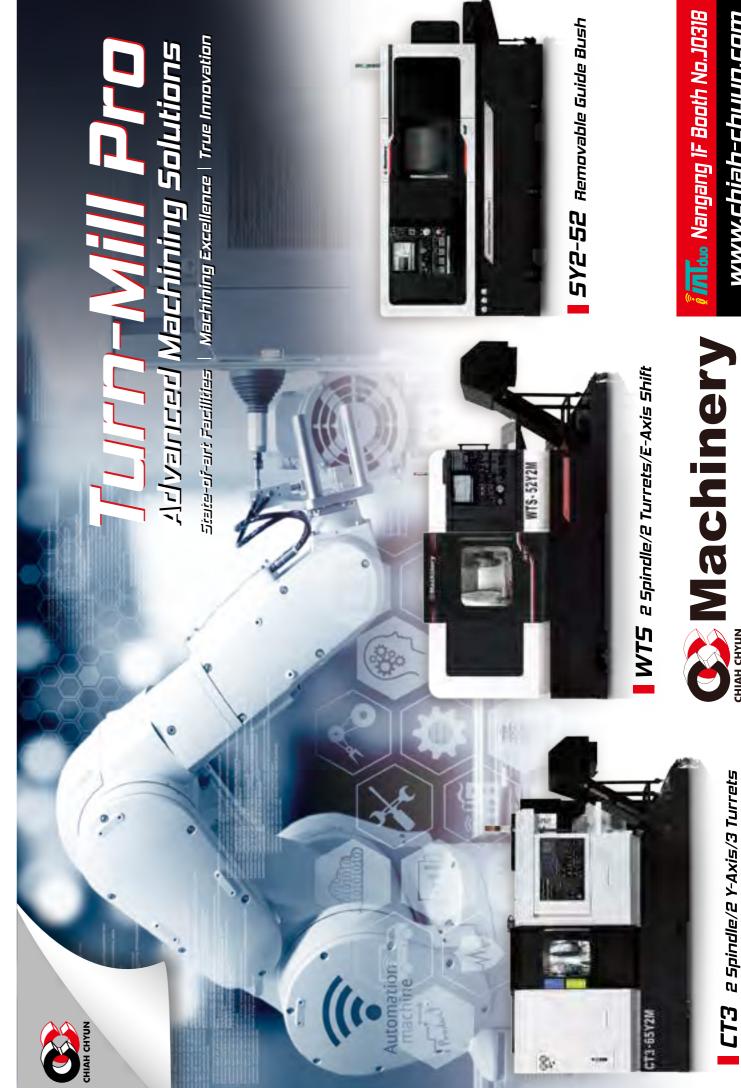

y wireless data communication from a measuring tool to a PC using the Digimatic protocol. Measurement



workability is improved by eliminating the long and cumbersome data cables usually required and the user-friendly interface allows data to be loaded into any software product that accepts keyboard input, such as Excel\* or Notepad.

The new U-WAVE system is a dustproof and water resistant IP67 model. With data communication distance up to 20 meters, it allows up to 100 measuring tools connection on one U-WAVE-R unit and. It is capable to process approximately 400,000 data transmissions, and its cordless operation can help improve work efficiency in data recording for measurement. For further upgraded performance, Mitutoyo's U-WAVE system can also be combined with optional accessories.





# MAXMI



MASTARR Series X Travel: 510~1.600mm X, Y, Z-axis roller linear ways



**CRUISER** Series X Travel: 800~1,400mm X, Y, Z-axis box ways



**CRONOS** Series X Travel: 1,400~2,000mm X, Y, Z-axis box ways



**KOLOSSO** Series X Travel: 2,200~4,200mm X, Y-axis roller linear ways Z-axis box ways



**SPARQ** Series X Travel: 3,200~6,200mm X, Y-axis roller linear ways Z-axis box ways



**SPARQ-5F** Series X Travel: 3,200~6,200mm X, Y, Z-axis roller linear ways



Tel: +886-4-2338-8879 Fax: +886-4-2336-1750

E-mail: sales@maxmill-cnc.com.tw