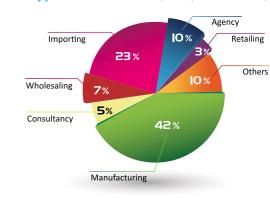

## Statistics of MTduo 2016

Buyers' main purpose for visiting MTduo was purchasing, followed by market research. Most of them were from manufacturing, importing and agency sectors. These results match with the objective of the show which is to help buyers find suppliers, explore business opportunities, and understand the market.

#### Type of Business (multiple selections)