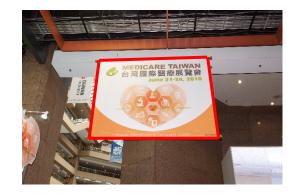

## A-2. Roof Flag at Indoor Entrance

| size        | price     |  |  |
|-------------|-----------|--|--|
| 240 x 300cm | US\$1,500 |  |  |

ℜ Offered to 2 sponsors