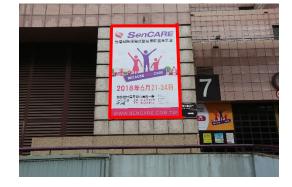

#### A-4. Outdoor AD

| size        | price   |  |  |
|-------------|---------|--|--|
| 370 x 522cm | US\$900 |  |  |

ℜ Offered to 4 sponsors

June 27-30, 2019 TWTC EXHIBITION HALL 1

6