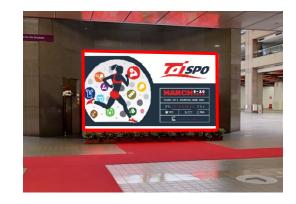

#### A-3. 300 inch LED TV AD (rotating)

| size    | price   |
|---------|---------|
| 60 sec. | US\$900 |

ℜ Offered to 2 sponsors