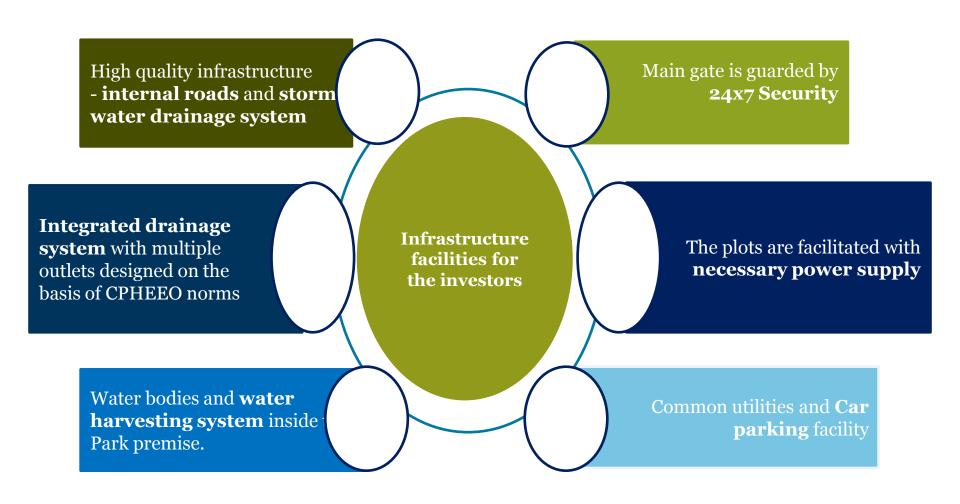

| 2 nos              |  |
| 6               | 2.50 to 2.60 acres             | 2 nos              |  |
|                 | Total 28.56 acres              | Total 25 nos       |  |
| Land parcel – 2 |                                |                    |  |
| 1               | 0.70 acres                     | 1 no               |  |
| 2               | 1.06 to 1.10 acres             | 2 no               |  |
| 3               | 1.60 acres                     | 1 no               |  |
| 4               | 2.47 acres                     | 1 no               |  |
|                 | Total 6.93 acres               | Total 5 nos        |  |
|                 | <b>Grand Total 35.49 acres</b> | Grand Total 30 nos |  |

#### Infrastructure facilities - Electronic Parks at Naihati & Falta





# Sonarpur hardware park at a glance...



# Distances from major places...



# **Area distribution...**

| Sl.<br>No. | Description                                                 | Total Area in<br>Acre | % of the<br>whole Area |
|------------|-------------------------------------------------------------|-----------------------|------------------------|
| 1          | Leasable Area (13 Nos. plots) ranging from 0.21-0.518 Acres | 5.44                  | 69.22 %                |
| 2          | Water Body                                                  | 0.221                 | 2.06 %                 |
| 3          | Utility                                                     | 1.183                 | 11.04 %                |
| 4          | Roads, Pavements, Greenery