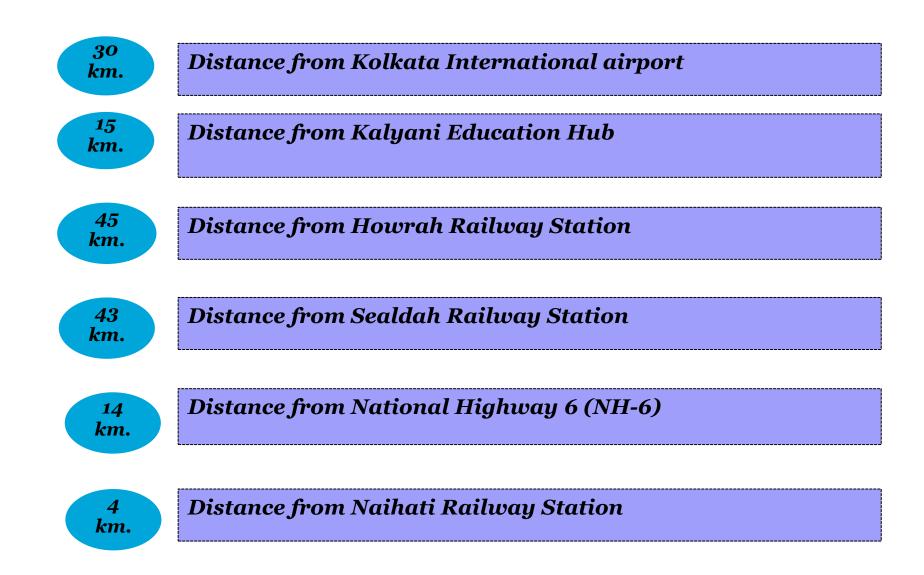

|

Electronic Park- Naihati

# Electronic Park- Naihati : at a glance...

| Greenfield EMC                                        |  |
|-------------------------------------------------------|--|
| Govt. owned land of about 70 acres                    |  |
| Processing area: 63.87 Acres (91.24%)                 |  |
| Non-processing area : 6.13 Acre (8.77%)               |  |
| Total saleable land 50.17 acres                       |  |
| 38 industrial plots                                   |  |
| Abundant water & good quality power available at site |  |
| Excellent Rail & Road connectivity                    |  |
| Hinterland of Technical Human Capital                 |  |

# Distances from major places...



# Detail of plots on offer at Naihati Electronic Park...

| Sl. No. | Plot Size          | No of plots    |
|---------|--------------------|----------------|
| 1       | 0.50 to 0.72 acres | 4 nos.         |
| 2       | 0.97 to 1.09 acres | 20 nos.        |
| 3       | 1.14 to 1.25 acres | 7 nos.         |
| 4       | 1.43 to 1.48 acres | 2 nos.         |
| 5       | 1.67 to 1.76 acres | 3 nos.         |
| 6       | 5.18 to 6.34 acres | 2 nos.         |
|         | Total→ 50.17 acres | Total→ 38 nos. |

Electronic Park - Falta

# Electronic Park-Falta: at a glance

| Greenfield EMC                        |  |
|---------------------------------------|--|
| 60 acres Government owned land.       |  |
| Processing area: 47.57 Acres (82%)    |  |
| Non-processing area: 10.47 Acre (18%) |  |
|