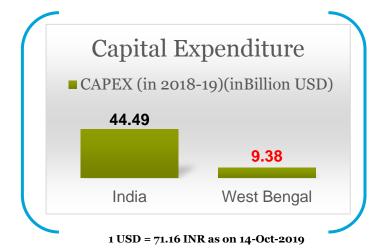

#### 4<sup>th</sup> Largest economy in India

Highest GDP Growth Rate State in India: 12.58% in 2018-19

Leading Growth Engine of India

Tele-density of Kolkata 171.22% as of February'19; 2<sup>nd</sup> largest Tele-density metros in India