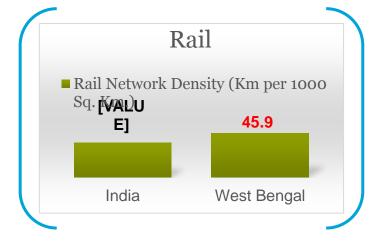

#### 3<sup>rd</sup> largest road network in India

Source: https://bengalglobalsummit.com/pdf/West%20Bengal%20State%20Pitch%20Book.pdf

https://economictimes.indiatimes.com/news/politics-and-nation/west-bengal-heads-gdp-growth-rate-amit-mitra/articleshow/70621485.cms http://dot.gov.in/sites/default/files/MTS%20February%202019.pdf?download=1