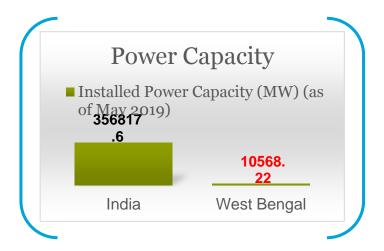

Largest in India's power distribution, quality and rank 1<sup>st</sup> in power availability

First metro with Wi-Fi connectivity on 4G; 5G will also be rolled out from Kolkata in near future