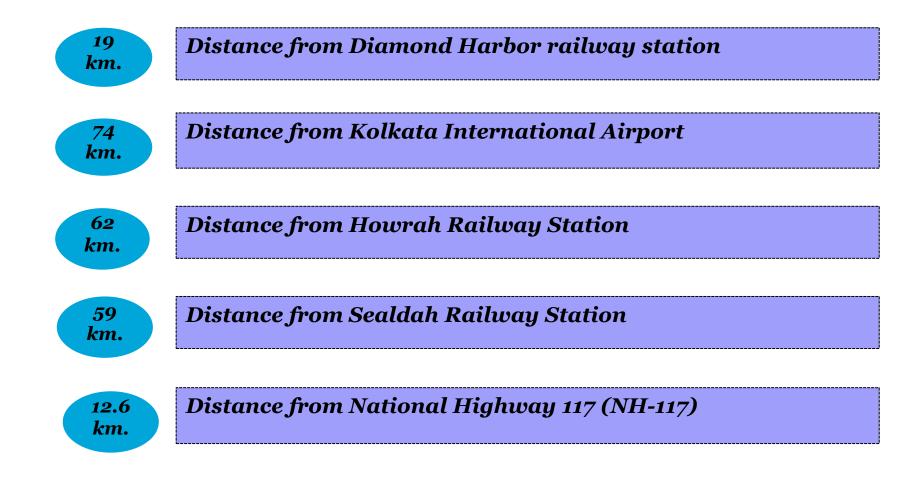

| 3       | 1.14 to 1.25 acres | 7 nos.         |
| 4       | 1.43 to 1.48 acres | 2 nos.         |
| 5       | 1.67 to 1.76 acres | 3 nos.         |
| 6       | 5.18 to 6.34 acres | 2 nos.         |
|         | Total→ 50.17 acres | Total→ 38 nos. |

Electronic Park - Falta

# Electronic Park-Falta: at a glance

| Greenfield EMC                        |  |
|---------------------------------------|--|
| 60 acres Government owned land.       |  |
| Processing area: 47.57 Acres (82%)    |  |
| Non-processing area: 10.47 Acre (18%) |  |
| Total saleable lands 35.49 acres      |  |
| Total 30 Industrial plots             |  |
| Abundant water availability at site   |  |
| Good Quality and stable power supply  |  |
| Container Handling Jetty              |  |

## Distances from major places...



# **Detail of plots on offer at Falta Electronic Park**

| Sl. No          | o. Plot Size                   | No of plots        |  |
|-----------------|--------------------------------|--------------------|--|
| Land parcel - 1 |                                |                    |  |
| 1               | 0.34 to 0.51 acres             | 3 nos              |  |
| 2               | 0.74 to 0.88 acres             | 7 nos              |  |
| 3               | 0.92 to 1.16 acres             | 9 nos              |  |
| 4               | 1.60 to 1.66 acres             | 2 nos              |  |
| 5               | 1.90 to 2.10 acres             | 2 nos              |  |
| 6               | 2.50 to 2.60 acres             | 2 nos              |  |
|                 | Total 28.56 acres