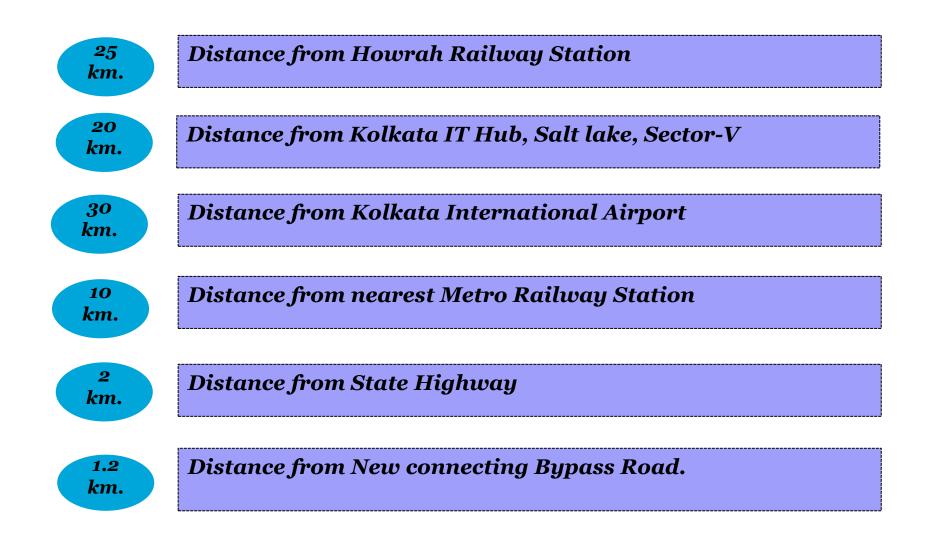

| 2 nos              |  |
|                 | Total 28.56 acres              | Total 25 nos       |  |
| Land parcel – 2 |                                |                    |  |
| 1               | 0.70 acres                     | 1 no               |  |
| 2               | 1.06 to 1.10 acres             | 2 no               |  |
| 3               | 1.60 acres                     | 1 no               |  |
| 4               | 2.47 acres                     | 1 no               |  |
|                 | Total 6.93 acres               | Total 5 nos        |  |
|                 | <b>Grand Total 35.49 acres</b> | Grand Total 30 nos |  |

#### Infrastructure facilities - Electronic Parks at Naihati & Falta





# Sonarpur hardware park at a glance...



# Distances from major places...



# **Area distribution...**

| Sl.<br>No. | Description                                                 | Total Area in<br>Acre | % of the<br>whole Area |
|------------|-------------------------------------------------------------|-----------------------|------------------------|
| 1          | Leasable Area (13 Nos. plots) ranging from 0.21-0.518 Acres | 5.44                  | 69.22 %                |
| 2          | Water Body                                                  | 0.221                 | 2.06 %                 |
| 3          | Utility                                                     | 1.183                 | 11.04 %                |
| 4          | Roads, Pavements, Greenery                                  | 1.895                 | 17.68 %                |
|            |