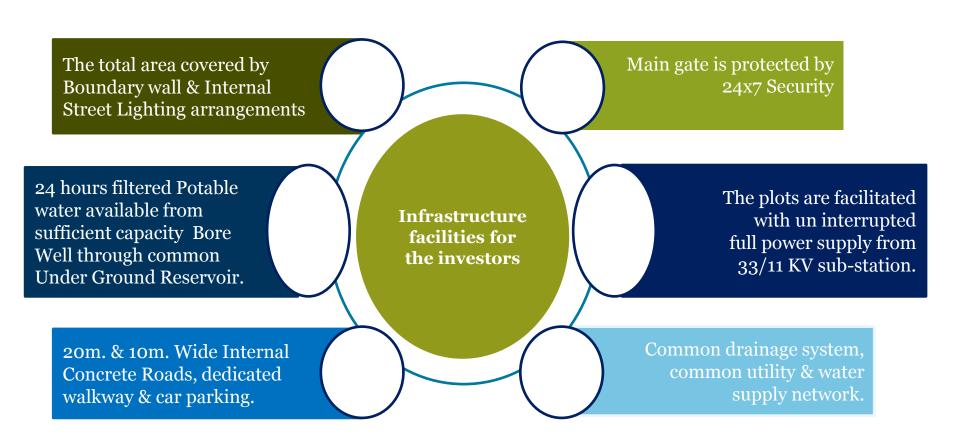

|
| 12      | Plot-17A | 858.450     | 0.21         |
| 13      | Plot-17B | 1164.67     | 0.29         |

# Common service area at Sonarpur Hardware Park...

| Sl.<br>No | Location                                            | Area in Sqm |
|-----------|-----------------------------------------------------|-------------|
| 1         | Total sub station area                              | 1305.70     |
| 2         | Under Ground Reserver, pump House & Filtration Unit | 141.00      |
| 3         | Security room                                       | 9.60        |
| 4         | Internal road                                       | 4518.72     |
| 5         | Car parking                                         | 378.11      |

#### Infrastructure facilities at Hardware Parks at Sonapur...





#### Proposed Kalyani Hardware Park at a glance...

Key features of Kalyani HW park

Set up on 47 acres of land

**Uninterrupted** power supply

Car and Truck parking

Just 51 Kms. from Kolkata Airport

24x7 gated security service

Covered by internal street lighting

24 hours filtered potable water

Drainage system, common utility & water supply system

#### <u>Proposed Kalyani Hardware Park – Overview...</u>



The project site is located at Kalyani in Nadia district on Kalyani-Barrakpore expressway.

| Particulars                        | Details                                                       |
|------------------------------------|---------------------------------------------------------------|
| Land area                          | 47 acres