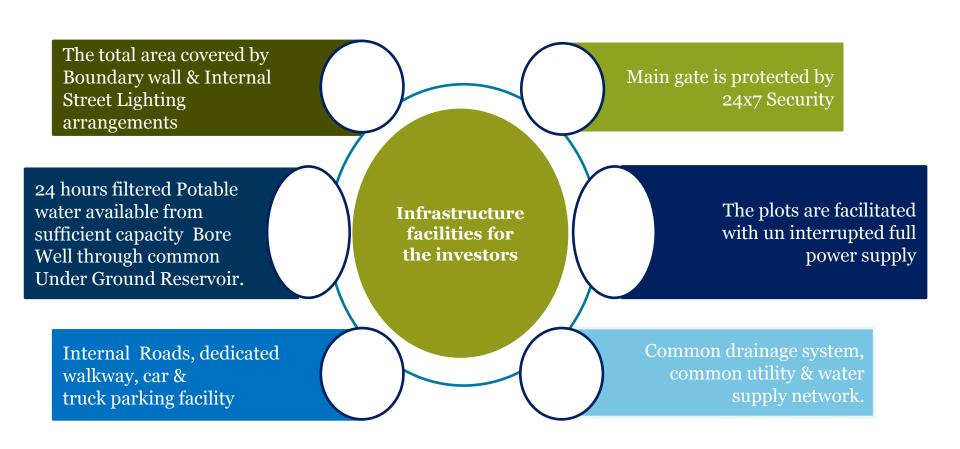

#### Proposed Kalyani Hardware Park at a glance...

Key features of Kalyani HW park

Set up on 47 acres of land

**Uninterrupted** power supply

Car and Truck parking

Just 51 Kms. from Kolkata Airport

24x7 gated security service

Covered by internal street lighting

24 hours filtered potable water

Drainage system, common utility & water supply system