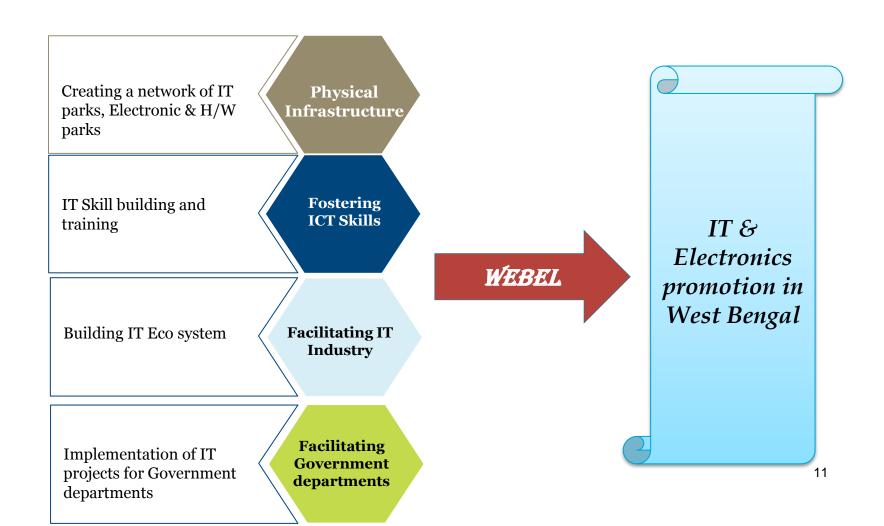

#### Webel has a multifaceted role in promoting IT/ ITeS/ESDM in West Bengal

#### Role of Webel...

Govt. Dept.

• 17 operational IT Parks 2 Electronic Parks Physical IT Infrastructure • 1 operational Hardware Park + 1 proposed H/W Park • 1 Center of Excellence on Cyber Security Training to Govt. Departments Entrepreneurship development training ICT Implementation at schools Training & Training on emerging technology Capacity Technology Centre of Excellence Building Government sponsored Skill Development Programs. Training on basic & advanced IT Courses **Animation Academy** • Joint program with NIELIT for IT skill development Creation of West Bengal State Data Center Implementation of State Wide Area Network Facilitating IT Implementation of Bharat Net Phase – I & II Industry & Implementation agency for Bengal Silicon Valley IT Hub

Collaboration with organisations of global repute

IT support to various State Govt. Departments

Overview of Electronic Parks