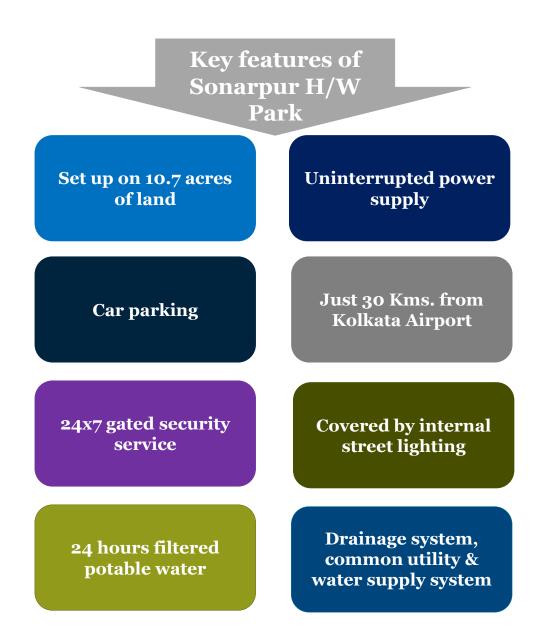

| 2.50 to 2.60 acres             | 2 nos              |  |
|                 | Total 28.56 acres              | Total 25 nos       |  |
| Land parcel – 2 |                                |                    |  |
| 1               | 0.70 acres                     | 1 no               |  |
| 2               | 1.06 to 1.10 acres             | 2 no               |  |
| 3               | 1.60 acres                     | 1 no               |  |
| 4               | 2.47 acres                     | 1 no               |  |
|                 | Total 6.93 acres               | Total 5 nos        |  |
|                 | <b>Grand Total 35.49 acres</b> | Grand Total 30 nos |  |

#### Infrastructure facilities - Electronic Parks at Naihati & Falta





# Sonarpur hardware park at a glance...



# Distances from major places...



# **Area distribution...**

| Sl.<br>No. | Description                                                 | Total Area in<br>Acre | % of the<br>whole Area |
|------------|-------------------------------------------------------------|-----------------------|------------------------|
| 1          | Leasable Area (13 Nos. plots) ranging from 0.21-0.518 Acres | 5.44                  | 69.22 %                |
| 2          | Water Body                                                  | 0.221                 | 2.06 %                 |
| 3          | Utility                                                     | 1.183                 | 11.04 %                |
| 4          | Roads, Pavements, Greenery                                  | 1.895                 | 17.