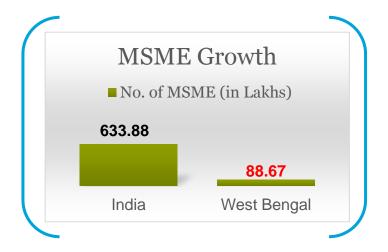

## Key Statistics of Bengal... (2/2)

Ranked 1<sup>st</sup> in terms of project expenditure & person-days generation in 100 days work Project

Ranked 1<sup>st</sup> in the country employing women in MSME sector