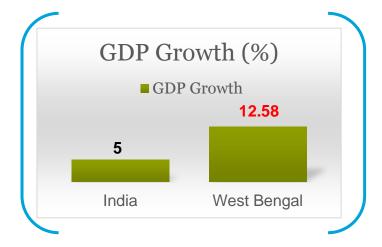

#### 4<sup>th</sup> Largest economy in India

Highest GDP Growth Rate State in India: 12.58% in 2018-19

Leading Growth Engine of India

Tele-density of Kolkata 171.22% as of February'19; 2<sup>nd</sup> largest Tele-density metros in India