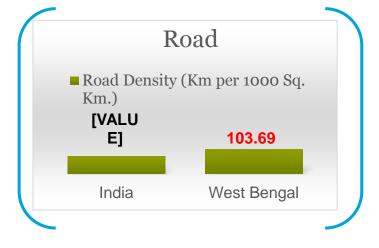

#### 3<sup>rd</sup> largest road network in India

Source: https://bengalglobalsummit.com/pdf/West%20Bengal%20State%20Pitch%20Book.pdf

https://economictimes.indiatimes.com/news/politics-and-nation/west-bengal-heads-gdp-growth-rate-amit-mitra/articleshow/70621485.cms http://dot.gov.in/sites/default/files/MTS%20February%202019.pdf?download=1