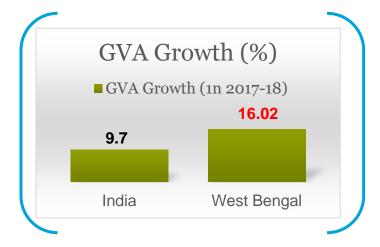

#### 4<sup>th</sup> Largest economy in India

Highest GDP Growth Rate State in India: 12.58% in 2018-19

Leading Growth Engine of India

Tele-density of Kolkata 171.22% as of February'19; 2<sup>nd</sup> largest Tele-density metros in India