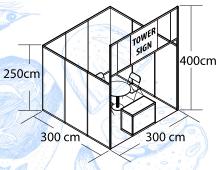

#### A1: please see the specification and price below

Shell Scheme\*One Booth

| ltem#  | Facility/Furniture (Non-exchangeable) |                                      |          | Unit       |
|--------|---------------------------------------|--------------------------------------|----------|------------|
| 1      | System Partition                      | (Size: 300x250x250cm/H)              | 1        | Set        |
| 2      | Needle punch carp                     | et (Color: Light Gray)               | 9        | SQM        |
| 3      | Tower Sign                            | (Size: 150x120cm/H)                  | 1        | PCE        |
| 4      | Information Count                     | er (Size: 100x50x82.5cm/H)           | 1        | PCE        |
| 5      | Glass Round Table                     | (Dia. 60x75cm/H)                     | 1        | PCE        |
| 6      | Folding Chair (Black                  | k) (Size: 50x40x45cm/H)              | 3        | PCS        |
| 7      | Yellow Spotlight (Wattage: 10W)       |                                      | 3        | PCS        |
| 8      | 110V/5A Socket                        |                                      | 1        | PCE        |
| 9      | Wastepaper Basket                     |                                      | 1        | PCE        |
| Symbol | Туре                                  | Extra Facility/Furniture<br>Included | Price (1 | Tax Incl.) |

#### B1: please see the specification and price below

| Shell Scheme*Two Booths | ltem#               | Facility/Furnit                                   | ure (Non-exchangeable)                                                                  | Qty      | Unit      |
|-------------------------|---------------------|---------------------------------------------------|-----------------------------------------------------------------------------------------|----------|-----------|
|                         | 1                   | System Partition                                  | (Size: 300x250x250cm/H)                                                                 | 2        | Sets      |
|                         | 2                   | Needle punch carp                                 | et (Color: Light Gray)                                                                  | 18       | SQM       |
| FOOD TAIPEI             | 3                   | Tower Sign                                        | (Size: 150x120cm/H)                                                                     | 2        | PCS       |
| POOD TAIPEI             | 4                   | Information Count                                 | er (Size: 100x50x82.5cm/H)                                                              | 2        | PCS       |
| Country . Company None  | 5                   | Glass Round Table                                 | (Dia. 60x75cm/H)                                                                        | 2        | PCS       |
|                         | 6                   | Folding Chair (Blac                               | k) (Size: 50x40x45cm/H)                                                                 | 6        | PCS       |
|                         | 7                   | Yellow Spotlight                                  | (Wattage: 10W)                                                                          | 6        | PCS       |
|                         | 8                   | 110V/5A Socket                                    |                                                                                         | 2        | PCS       |
|                         | 9                   | Wastepaper Baske                                  | t                                                                                       | 1        | PCE       |
|                         | Symbol              | Туре                                              | Extra Facility/Furniture<br>Included                                                    | Price (1 | ax Incl.) |
|                         | a                   | Inline Booth<br>(1 side open)                     | (None)                                                                                  | US\$     | 700       |
| TOWER 400cm             | b                   | Corner Booth (2 sides open)                       | + one Tower Sign                                                                        | US\$     | 850       |
| TOWER SIGN              | С                   | Peninsula Booth (3 sides open)                    | + three Tower Signs                                                                     | US\$1    | ,150      |
| 250cm 600 cm            | exhibitor furniture | s are not allowed to ch.  nizer reserves the righ | is. The rental is non-refundable nange tower sign design or exchart to alter the items. |          |           |