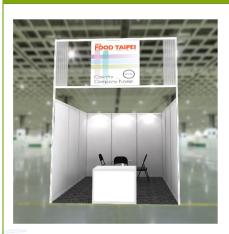

#### A1: please see the specification and price below

Shell Scheme\*One Booth

| ltem#  | Facility/Furniture (Non-exchangeable) |                                      |          | Unit       |
|--------|---------------------------------------|--------------------------------------|----------|------------|
| 1      | System Partition                      | (Size: 300x250x250cm/H)              | 1        | Set        |
| 2      | Needle punch carp                     | et (Color: Light Gray)               | 9        | SQM        |
| 3      | Tower Sign                            | (Size: 150x120cm/H)                  | 1        | PCE        |
| 4      | Information Count                     | er (Size: 100x50x82.5cm/H)           | 1        | PCE        |
| 5      | Glass Round Table                     | (Dia. 60x75cm/H)                     | 1        | PCE        |
| 6      | Folding Chair (Black                  | k) (Size: 50x40x45cm/H)              | 3        | PCS        |
| 7      | Yellow Spotlight (Wattage: 10W)       |                                      | 3        | PCS        |
| 8      | 110V/5A Socket                        |                                      | 1        | PCE        |
| 9      | Wastepaper Basket                     |                                      | 1        | PCE        |
| Symbol | Туре                                  | Extra Facility/Furniture<br>Included | Price (1 | Tax Incl.) |