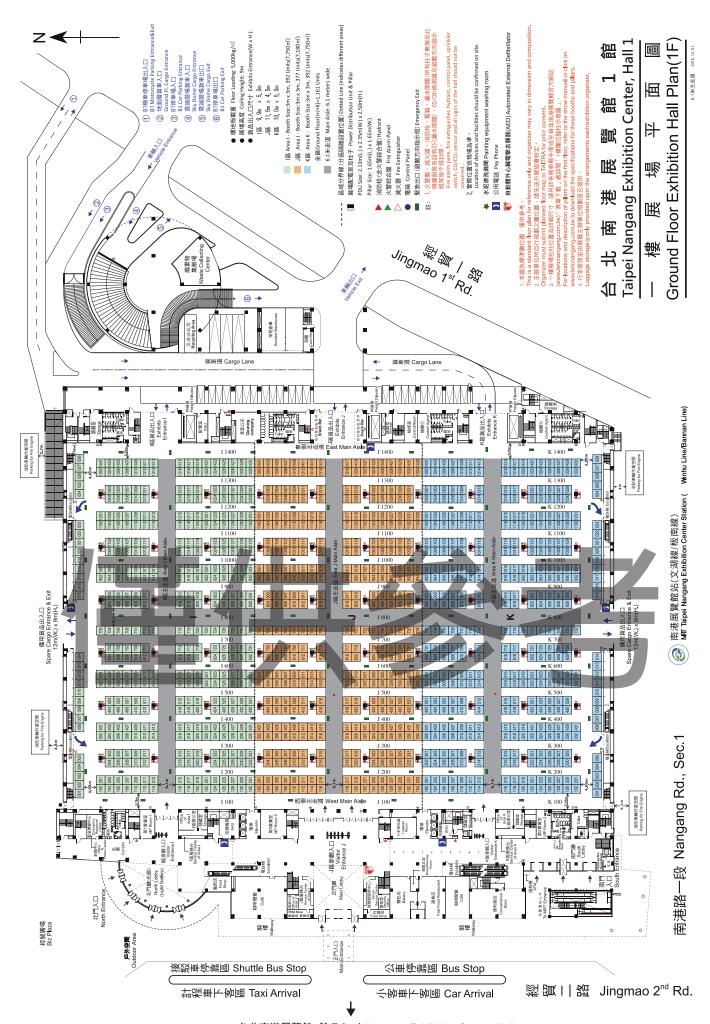

#### Taipei NANGANG Exhibition Center, Hall 1

1, Jingmao 2nd Road, Nangang District, Taipei 11568, Taiwan

Area, J, K, M and N

FOODTECH &
PHARMATECH
TAIPEI and TAIPEI
PACK are held
concurrently with
FOOD TAIPEI.

↑NANGANG Exhibition Center, Hall 1

Raw Space: NO partition, carpet or any display facilities.

**THREE ways** of submitting application form:

- By On-line Application: Please visit our website www.foodtaipei.com.tw to complete the on-line application, then email the following documents to:
  - (1) The <u>registration number</u> of your application
  - (2) E-catalogue
- 2. **By email**: Please complete our application form, then scan and email with duly signed signature to:
- By Post: Please complete and return the application form to the Organizer: TWTC Exhibition Department (P.O. Box 109-770, Taipei 11011, Taiwan)