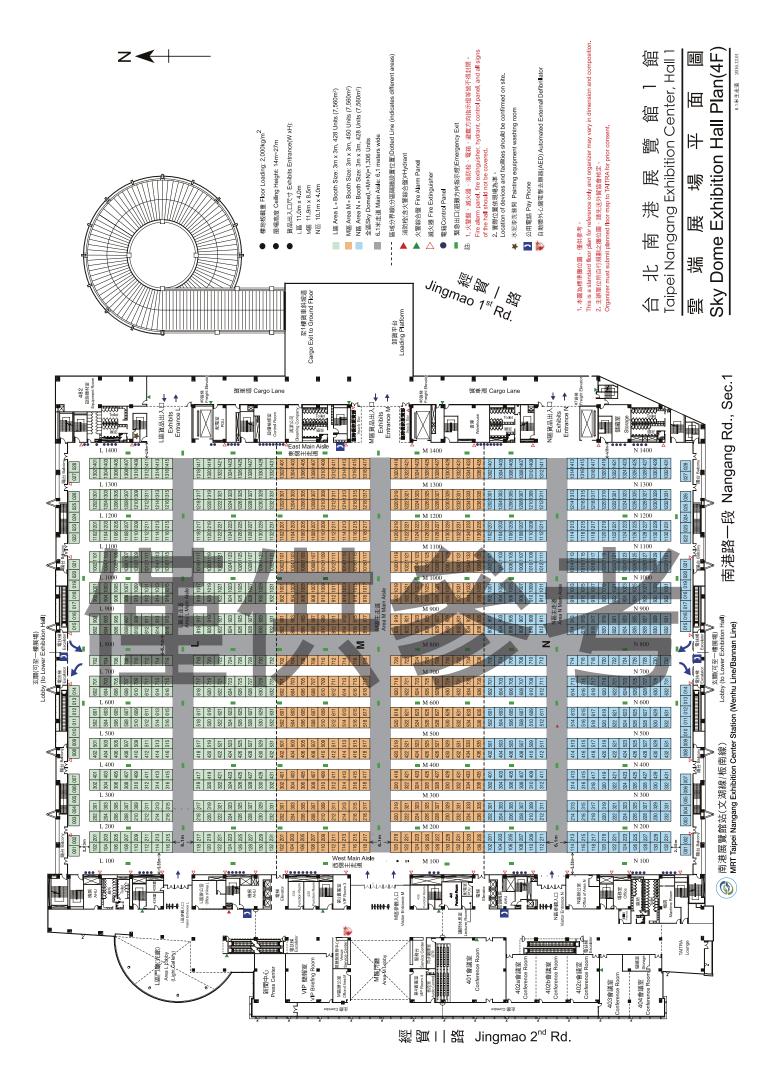

|
| 517060 | Alcoholic Beverage                  | アルコール飲料              | 酒精飲料              |
| 517065 | Drinking Water                      | 水                    | 水                 |
| 517070 | Powdered Drinks                     | 粉末飲料                 | 沖泡式飲料             |
| 8505   | Business & Industrial Services      | ビジネスサービス             | 工商服務              |
| 850535 | Advertising & Public Relations (PR) | 広告、PR                | 廣告及公關服務           |
| 8510   | Media & Publishing Services         | メディア及び出版サービス         | 資訊傳播及出版服務         |
| 851005 | Mass Media Services                 | マスメディアサービス           | 傳播服務              |
| 851010 | Publishing Services                 | 出版サービス               | 出版服務              |



台北南港展覽館2館 Taipei Nangang Exhibition Center, Hall 2





385 units (3M×3M) (3M×3M 攤位數:385)

362 units (3M×3M) (3M×3M 攤位數:362)

321 units (3M×3M) (3M×3M 攤位數: 321)

232 units (3M×3M) (3M×3M 攤位數: 232)

Main aisles are 6 meter wide 六米走道

Floor Loading:  $1,300 \, \mathrm{kg/m^2}$ 

Exhibits Entrance A, B, C: 7.5m (wide) X4.2m (high)

- Dotted line (---) indicates different areas.

區域分界線(分區隔牆設置位置)

Hydrant 消防箱 (內含15m水帶2條,滅火器3只,消防箱不得封閉, 前方不得設置攤位或堆放障礙物)

Fire Extinguisher 滅火器

Control Panels 電箱(電箱前不得封閉)

Food and Beverage Kiosk 餐飲販賣部

Areas must be kept clear at all times 保持淨空,禁止置物及設置攤位區 Areas managed and allocated by TAITRA 本區爲保留區,

○展場空氣品質感測器配置請詳反面附圖

Map of Ground Level Air Quality Monitors - See map on reverse side.

**ド圖為標準攤位圖・僅供參考(101年11月22日修訂版)** E辦單位所自行規劃之攤位圖,請先送外貿協會核定

. This is a standard floor plan for reference only and organizer may va