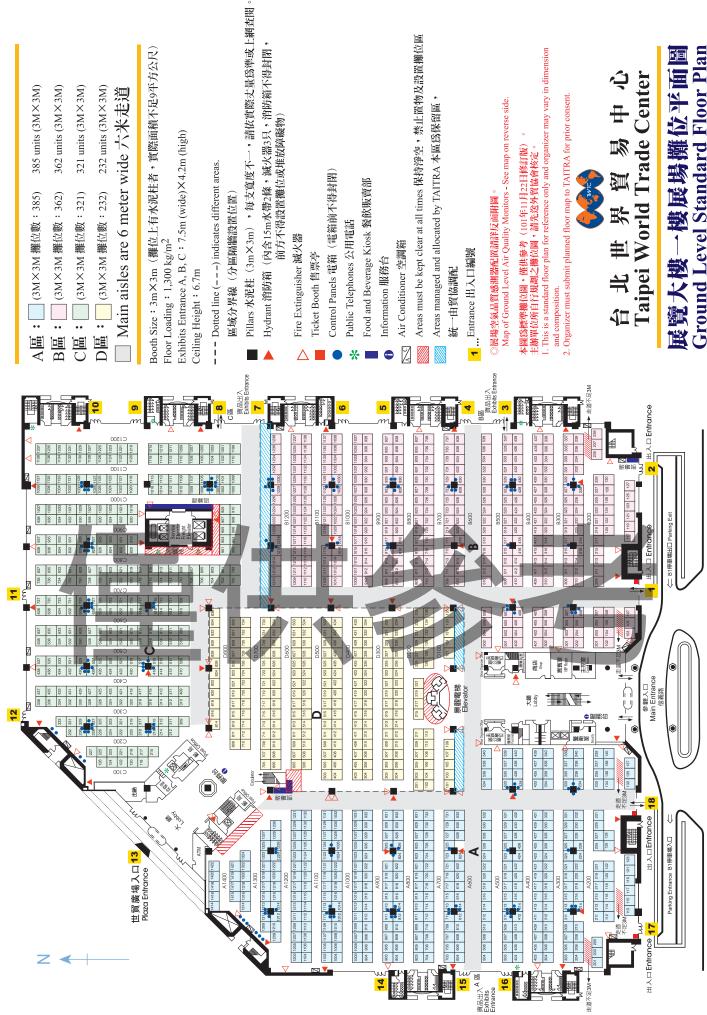

#### Taipei World Trade Center Exhibition Hall 1

No. 5, Sec.5, Hsin-Yi Rd., Hsin-Yi District, Taipei 11011, Taiwan

#### Whole area

HALAL TAIWAN is held concurrently with FOOD TAIPEI.

#### Table1. TWTC Hall 1

| Space Location                       | Raw Space Price<br>per 9 SQM | Remark          |  |
|--------------------------------------|------------------------------|-----------------|--|
| Facing Main Aisle                    | US\$1,910                    | 0.5014          |  |
| Regular                              | US\$1,700                    | 9 SQM           |  |
| Facing Main Aisle with Pillar Inside | US\$1,550                    |                 |  |
| Regular with Pillar Inside           | US\$1,450                    | Less than 9 SQM |  |