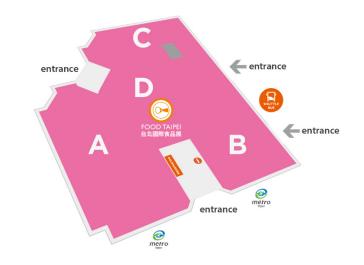

#### 3. SHOW VENUE

#### Taipei World Trade Center Exhibition Hall 1

No. 5, Sec.5, Hsin-Yi Rd., Hsin-Yi District, Taipei 11011, Taiwan

#### Whole area

HALAL TAIWAN is held concurrently with FOOD TAIPEI.

#### Taipei NANGANG Exhibition Center, Hall 1

1, Jingmao 2nd Road, Nangang District, Taipei 11568, Taiwan

Area, J, K, M and N

FOODTECH &
PHARMATECH
TAIPEI and TAIPEI
PACK are held
concurrently with
FOOD TAIPEI.

<sup>\*</sup> Free inter-hall shuttle bus will be provided during exhibition period.