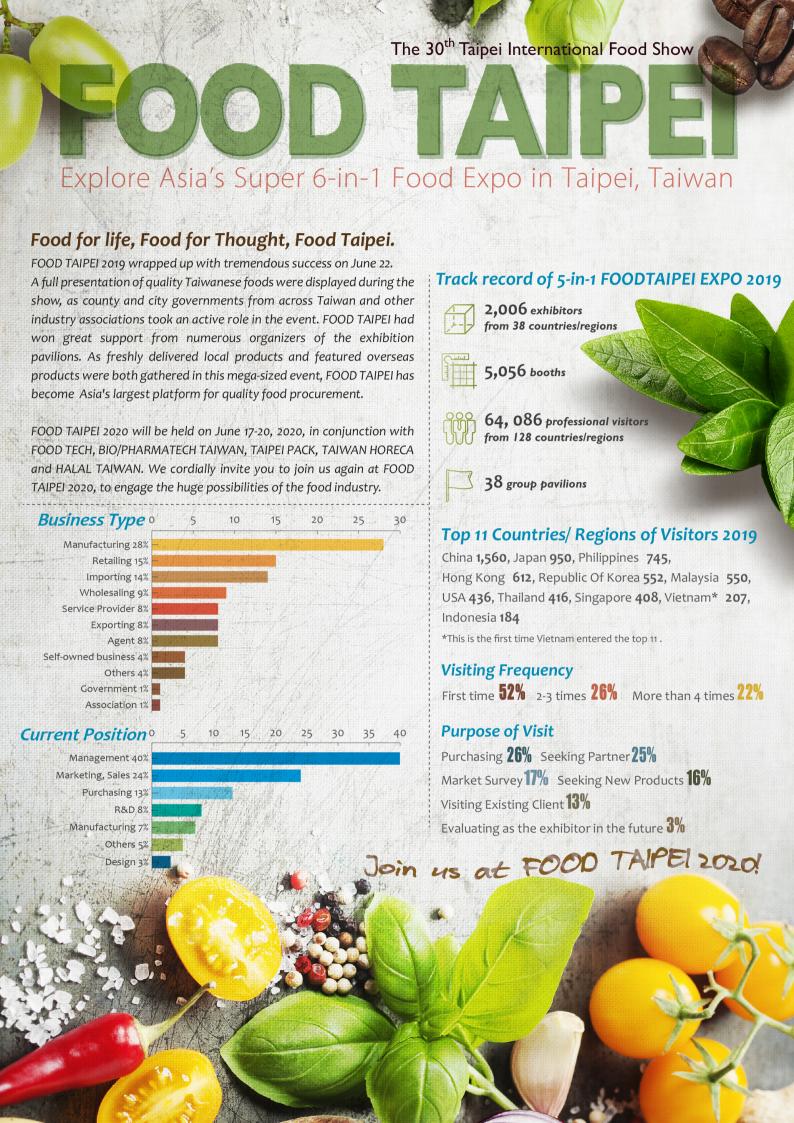

The 30th Taipei International Food Show

Explore Asia's Super 6-in-1 Food Expo in Taipei, Taiwan

Applications open from October 15, 2019 8:30 AM Taiwan Time Submission made prior to that will be considered invalid.

Concurrent shows:

### Application Kit

An Abundance of Excellent Taste

Taipei Nangang Exhibition Center, Hall 1 & TWTC Exhibition Hall 1 www.foodtaipei.com.tw

Organizer: 🏰 Taiwan External Trade Development Council (TAITRA)

#### **General Information**

#### 1. ORGANIZER

Taiwan External Trade Development Council (TAITRA)

#### 2. SHOW DATES & HOURS

| Date         | Hours             | Notes                                            |
|--------------|-------------------|--------------------------------------------------|
|              |                   | Access for :                                     |
| June 17 - 19 | 10:00a.m-6:00p.m. | (1) overseas visitors                            |
|              |                   | (2) local professionals holding admission passes |
| June 20      | 10:00a.m-5:00p.m. | Open to public with NT\$300 paid admission.      |

<sup>\*</sup>The show is strictly for people aged 12 and over. Under 12s will be refused entry. Proof of age will be requested upon entry.

#### 3. SHOW VENUE

#### Taipei World Trade Center Exhibition Hall 1

No. 5, Sec.5, Hsin-Yi Rd., Hsin-Yi District, Taipei 11011, Taiwan

#### Whole area

HALAL TAIWAN is held concurrently with FOOD TAIPEI.

#### Taipei NANGANG Exhibition Center, Hall 1

1, Jingmao 2nd Road, Nangang District, Taipei 11568, Taiwan

Area, J, K, M and N

FOODTECH &
PHARMATECH
TAIPEI and TAIPEI
PACK are held
concurrently with
FOOD TAIPEI.

<sup>\*</sup> Free inter-hall shuttle bus will be provided during exhibition period.

#### 4. Exhibit Profile

- Fresh Fruits & Vegetables
- Seafood
- Dairy Products
- Canned Food
- Wine & Liquor
- Condiments & Confectionery
- Preserved Fruits & Vegetables
- Meat & Processed Meat Products
- Vegetarian & Organic Food
- Baked Food
- Coffee & Tea
- Ice Cream

- Poultry
- Cooking Oil
- Frozen Prepared Food/ frozen dough
- Biscuits
- Juice & Soft Drinks

#### 5. Exhibiting Areas

# VENUE Overseas Exhibitor Area National Pavilion Regional Government Assorted Food TWTC Hall 1 Bubble Tea Supplies & Beverages Media

- Prepared Food Wine, Coffee, Tea & Beverage Media

#### Remarks:

- a. All manufacturers, distributors, traders and organizations in fields related to manufacturing and services of the above-mentioned exhibit profile are eligible to participate as exhibitors.
- b. If your office is located overseas and do NOT have a Taiwan representative (an agent, office with tax ID number in Taiwan), please consider taking part in either Overseas Exhibitor Area or National Pavilion (please refer to page 7 for more contact information)
- c. Exhibitors will be ranked in a seniority list according to years of participation. First-time exhibitors will be located at TWTC Hall 1.
- d. Eligibility to participate in Taipei Nangang Exhibition Center, Hall 1:

| Number of Prior Years Points:           | Years of participation in FOOD TAIPEI                         |  |
|-----------------------------------------|---------------------------------------------------------------|--|
| Number of maximum booths used from year | Number of booths will be divided by 5                         |  |
| 2018 or 2019:                           |                                                               |  |
| Sponsorship for FOOD TAIPEI 2019:       | Based on NT\$ spent on sponsorships, every NT\$50,000 spent   |  |
| Sponsorship for FOOD TAIFER 2019.       | will get 1 point, maximum of 10 points; carries over.         |  |
|                                         | Those who have greater points will be more likely to be       |  |
| Total priority points                   | accepted into Taipei Nangang Exhibition Center, Hall 1, while |  |
|                                         | space available.                                              |  |

- e. The Organizer reserves the right to adjust exhibition area or close registration if fully booked.
- f. The Organizer reserves the right to accept or reject any application and to determine the number and location of booth(s) for each exhibitor.