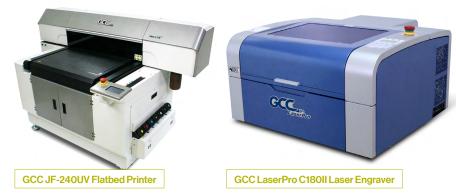

# Modify, Improve, Inspire — The Evolution of Digital Manufacturing

GCC JF-240UV Flatbed Printer is an innovative and highly efficient machine with SmartMESH<sup>TM</sup> to produce supreme quality images and satisfying color. The Auto Media Calibration (AMC<sup>TM</sup>) system optimizes printhead positioning to ensure printing quality. Underneath the stylish exterior, C180II is equipped with a full 458 x 305 mm working area. Engraving depth can be easily extended from the normal 4 inches to 6 inches in less than a minute, delivering spectacular results.