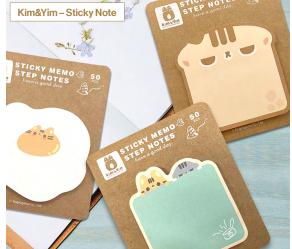

#### Kitty Illustrations to Put A Smile on Your Face

Kim & Yim are cat coworkers in an office. Their presence can be found on many household items and adorable stationeries. Aside from whimsical sticky notes, Yingge ceramic mugs and coasters are also highly popular choices. The chubby kittens painted on pottery bring happiness and laughter to ordinary daily life. The Cup lid made of Taiwanese Moso bamboo can also double as a plate. Kim & Yim believes in the simple warmth and pleasure in life.