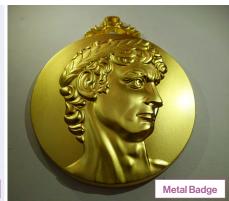

# Customize Your Every Own Computer Embroidered Goods

For over thirty years Aponik Cresting is known for quality customized computer embroidered patches and cloth stickers that comes in every size, pattern, print, 3D illustration, colour and adhesive need. They also make metal brooches and emblems, memorable souvenirs or promotional gifts. If you are here for worthy suppliers, look no further.