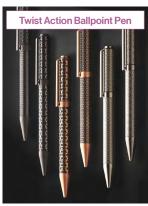

#### PEN STAR STATIONERY CO., LTD.

#### **Powerful Instrument for Gratifying Writing Experience**

Pen Star 's Screwed Cap Fountain Pen is embedded with piston filling, quality ebonite barrel, and gold plating Schmidt KFH 450 nib and clip. The pen speaks of vintage taste and details that recalls the good old times. Twist Action Ballpoint Pen with Schmidt P900M or MIT parker refill is available in carbon fiber or anodized aluminum barrel. Customized logos are optional. The collection is highly popular amongst business elites.