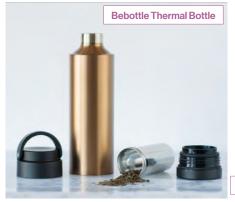

#### SUN-UPPER METAL INDUSTRY CO., LTD.

#### Stay Hydrated with This **Easy to Clean Thermos**

Sun-Upper Metal manufactures products for brands in over 10 countries across three continents. They excel in vacuum stainless-steel thermal bottle. The latest Bebottle Thermal Bottle has a narrow drinking spout and a removable wide bottom. It also comes with a built-in, optional stainless-steel infuser. The entire bottle can be taken apart for easy cleaning. As for the thermal mug with removable infuser, it is BPA free, extremely sturdy and incredibly posh.