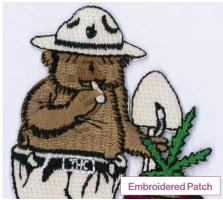

# Customize Your Every Own Computer Embroidered Goods

For over thirty years Aponik Cresting is known for quality customized computer embroidered patches and cloth stickers that comes in every size, pattern, print, 3D illustration, colour and adhesive need. They also make metal brooches and emblems, memorable souvenirs or promotional gifts. If you are here for worthy suppliers, look no further.