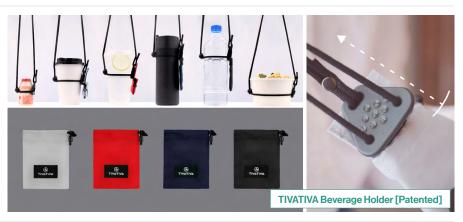

#### **TIVATIVA's Super Flexible Beverage Holder**

TIVATIVA is one of a kind and far beyond any ordinary beverage holder. Beneath the fancy look, the patented adjustable strap is so capable and ready to hold multiple types of drink and food containers, from a tiny yogurt cup to a full-size food box or paper bowl. Also, the attached pouch can simultaneously hold straws, utensils, or change. It's the ultimate one fits all solution on the market, and this can truly help people reduce the demands of single-use plastic bags. The way you carry on - TIVATIVA.