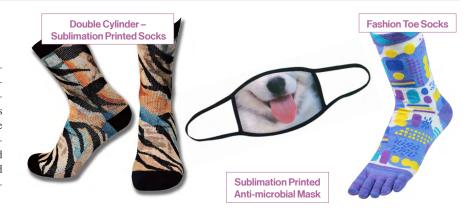

#### M DANKEN ENTERPRISE CO., LTD.

#### Pleasing and Prime Textile in The Lead

Sublimation Printed Anti-microbial Mask has been attracting attention lately. They are made of Meryl Skinlife with inherent silver microparticles, ensuring minimum bacterial growth and great breathability. No coils or untrimmed threads can be found inside the durable and color-rich Double Cylinder – Sublimation Printed Socks, providing ultimate softness and guaranteed comfort. Fashion Toe Socks with combed cotton and spandex cuffs hug the feet snuggly. The special weaving technique at toe tips provides excellent support.