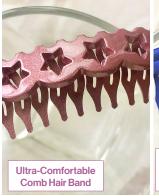

#### **JINGYEA**

#### No Pressure, Just Be Beautiful!

JINGYEA proudly presents their very first pressure free comb hair band. They never waver in their pursuit for excellence and continue to invest in the research and development of steel hair bands that are luxurious and pressure free. Glamourous