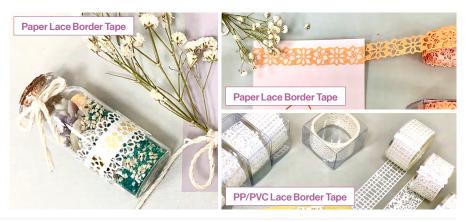

#### 3D Paper Art for Makeover Projects

Design, creativity and originality are what 3D PAPER ART stands for. They incorporate 3D paper prints into various DIY products, offering lace tapes made of paper, PP or PVC. These tapes are handy for decorating cards, photo albums, gifts or picture frames, adding delicacy and softness to mass produced products. The 3D Decoupage – Craft Kit contains pre-cut pieces that are easy to assemble. It is a perfect pass time especially for families with small children!