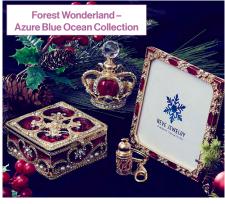

#### A Toast to Nature, To Romance, To Love

NEVE JEWELRY embraces natural scenery and color in their metal art and decorations for perfume bottles, picture frames, jewelry boxes, wine glasses, wine bottles and other refined home decorations and wedding accessories. Love Is Pure—The Luxury Wedding Collection features rhinestone and crystal accessories in rhodium plating. Forest Wonderland—Azure Blue Ocean Collection speaks of classic elegance and prestige, presenting enamel ombre or colour overlap items accentuated with rhinestones and colour diamonds.