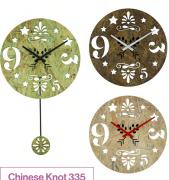

#### NU CENTRE TECHNOLOGY CO.

#### **Transformative Changes in Clock Design**

NU CENTRE redefines clock with their transformative design. The whimsical Petal 463 series is available in three different clock surfaces--diamond, goldfish tail, and little lips. It is a delightful addition to an existing space. The hollowed-out letters and unique images of Chinese Knot 335 tells a very different story. The clock is made of environmentally friendly OSB wood. Each clock comes in slightly different wood grain. The Alu Bird clock with a cute woodpecker resting on top is simply too cute to resist.