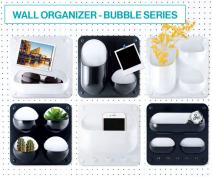

#### INTERLINK ENTERPRISE CO., LTD.

#### Messy Is Not an Option

The Bubble Series wall organizer is a standardized storage system that can be rearranged freely at will. The entire system can be attached to the wall with magnets, screws or adhesive. The modified desk organizer in pastel colours celebrates smooth curves, multiple compartments, and intuitive design. The Smart Caddy Blocks with fixed or retractable handle comes with a draining board, removable partition, and stackable structure for every scenario.