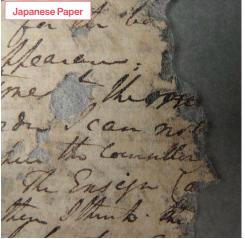

#### **Master Craftsman Lives for** The Art of Paper

Washi is the Japanese word for the traditional papers made from the long inner fibres of three plants. Quality washi is graceful, delicate but strong. It is a celebrated art paper form with a long history. Hidakawashi excels in the making of washi down to the very last detail. They are known for making the thinnest washi in the world and excellent repair paper for artifacts. The Louvre, British Museum and Metropolitan Museum of Art all purchase their repair paper from Hidakawashi.