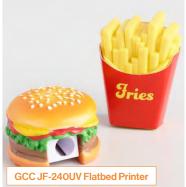

#### ■ GREAT COMPUTER CORPORATION

# Modify, Improve, Inspire — The Evolution of Digital Manufacturing

GCC JF-240UV Flatbed Printer is an innovative and highly efficient machine with SmartMESH<sup>TM</sup> to produce supreme quality images and satisfying color. The Auto Media Calibration (AMC<sup>TM</sup>) system optimizes printhead positioning to ensure printing quality. Underneath the stylish exterior, C180II is equipped with a full 458 x 305 mm working area. Engraving depth can be easily extended from the normal 4 inches to 6 inches in less than a minute, delivering spectacular results.