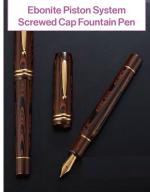

#### PEN STAR STATIONERY CO., LTD.

#### **Powerful Instrument for Gratifying Writing Experience**

Pen Star 's Screwed Cap Fountain Pen is embedded with piston filling, quality ebonite barrel, and gold plating Schmidt KFH 450 nib and clip. The pen speaks of vintage taste and details that recalls the good old times. Twist Action Ballpoint Pen with Schmidt P900M or MIT parker refill is available in carbon fiber or anodized aluminum barrel. Customized logos are optional. The collection is highly popular amongst business elites.