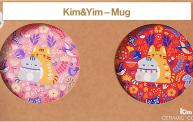

# FINGER INTERNATIONAL TECHNOLOGY CORP.

#### Kitty Illustrations to Put A Smile on Your Face

Kim & Yim are cat coworkers in an office. Their presence can be found on many household items and adorable stationeries. Aside from whimsical sticky notes, Yingge ceramic mugs and coasters are also highly popular choices. The chubby kittens painted on pottery bring happiness and laughter to ordinary daily life. The Cup lid made of Taiwanese Moso bamboo can also double as a plate. Kim & Yim believes in the simple warmth and pleasure in life.