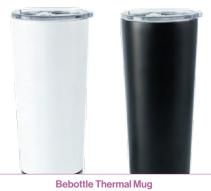

#### Stay Hydrated with This **Easy to Clean Thermos**

Sun-Upper Metal manufactures products for brands in over 10 countries across three continents. They excel in vacuum stainless-steel thermal bottle. The latest Bebottle Thermal Bottle has a narrow drinking spout and a removable wide bottom. It also comes with a built-in, optional stainless-steel infuser. The entire bottle can be taken apart for easy cleaning. As for the thermal mug with removable infuser, it is BPA free, extremely sturdy and incredibly posh.