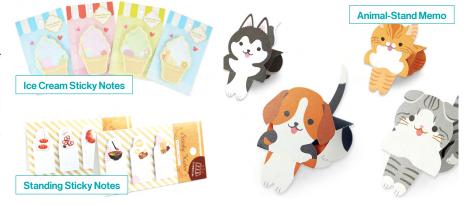

#### U-CHEER PRINTING CO., LTD.

#### **Exciting Personalized Stickers**

U-Cheer offers digital, offset, and relief stickers of various material, shape and quantity. The prestigious sticker maker is also known for their entertaining animal-stand memo and sticky notes. Combined printing is also an option for customers with small quantity order of various patterns. Special shapes like ice cream or animal roll sticker are also available. These are all excellent promotion gifts for the ambitious ones.