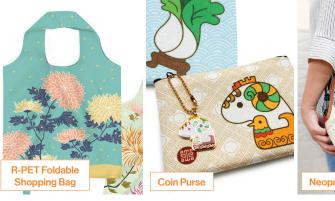

#### BEAUTY PLUS IND. LTD.

#### **Practical Bags and Adorable Decoration**

The foldable shopping bag made of R-PET is light, strong and carries up to 20 kgs. The bags are 100% manufactured in Taiwan, including the fabric. The customizable coin purse with complimenting accessory is made of soft cotton fabric that resembles canvas. The neoprene lunch bag doesn't get dirty easily and is easy clean. It maintains the temperature of its contents, keeping cold items cold and hot ones hot. The padding also offers great protection. Carry it in your hand or on your shoulder for a nice meal wherever you go!