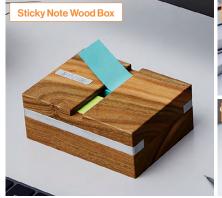

#### PUTEN DESIGN INDUSTRY CO., LTD.

#### Back the Basics — A Stroll in The Wood

Puten Design believes in nature, lifestyle and design. Unnecessary waste and greed are frowned upon in the making of these charming items. The beauty of natural wood shall be best preserved and appreciated in the simplest structure. The smooth wood box makes taking out sticky notes a way of recording the moments of life. The Water Moon stationery set celebrates the ethereal beauty of the moon. The storage tray and the post-it disc showcases breath-taking scenery of water rippling under gentle moon light in crisp night air.