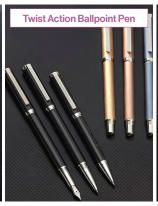

#### PEN STAR STATIONERY CO., LTD.

#### **Powerful Instrument for Gratifying Writing Experience**

Pen Star 's Screwed Cap Fountain Pen is embedded with piston filling, quality ebonite barrel, and gold plating Schmidt KFH 450 nib and clip. The pen speaks of vintage taste and details that recalls the good old times. Twist Action Ballpoint Pen with Schmidt P900M or MIT parker refill is available in carbon fiber or anodized aluminum barrel. Customized logos are optional. The collection is highly popular amongst business elites.