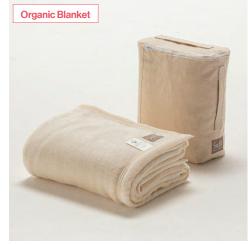

#### We Take Care of The Skin with **All-Natural Fabric**

Safo makes extremely soft and smooth organic cotton blanket that hugs the skin. The unique weaving technique provides excellent moisture absorbing capability. The machine washable blanket doesn't pill easily and can be used allyear-round. It comes with a complimentary storage bag made of breathable material. The organic and non-toxic hemp face mask is a great choice for sensitive skins. It helps you stay fresh and comfortable in hot and high-humidity environment with adjustable elastic cord to fit all face types.