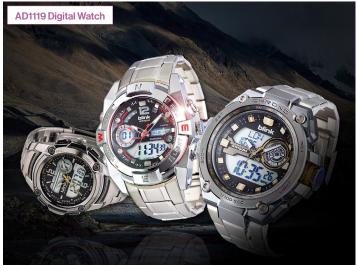

#### W&Y TAIWAN CO., LTD.

#### The Wild and Fierce Digital Beast

The AD1119 Digital Watch has rough lines, powerful performance, bright blue or red stripes and a tough sporty look like the cross-country beast it takes after. The timepiece boasts special features such as a chronograph, alarm functionality, variable time zone formats, backlights, calendar, and countdown timer. In regard to the water resistance, the watch has got a resistancy up to 100 metres.