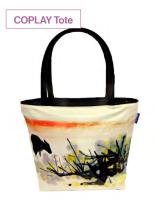

# Artsy Bags and Classic Jackets to Take Home in One Go

Innilink Creative is working with National Taiwan Museum of Fine Arts, presenting the COPLAY tote bag—spacious, light, durable and water resistant. The bag displays the famous ink painting of Shiy De-Jinn-COW. The light and portable COPLAY travel bag is covered in blue and white geometric abstract images taken from Chang Yung-tsun's Cultural Leap. Other than the co-op, the sleek MA1 flying jacket comes in three colours and is open for further customization.