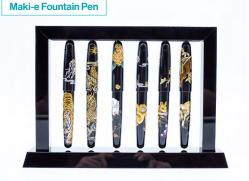

#### BEST WAY CO., LTD.

#### Sensational Maki-e Suspension Art

Best Way's Maki-e Fountain Pen is a charming collection of exquisite writing instruments. Gold, silver, and colour powders are layered and drawn onto the barrel to produce highly skilled Maki-e art. The outstanding craftsmanship and esthetic captivate the eyes of the collectors. The patented pen holder with magnetic suspension system is a charming addition to the magnificent pen and great for both storage and display.