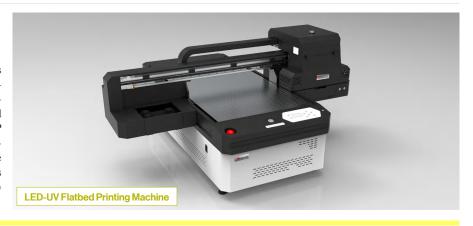

#### **Upgrade You Equipment for Better Prospect**

Superjet's LED-UV Flatbed Printing Machine prints directly on cylinders without jigs. It automatically detects the height of the target, minimizing the possibility of nozzle damage. Ink sacs are no longer needed in the negative pressure ink unit. The established RIP technology allows it to print white and colour simultaneously. With Variable Sized Droplet functionality, the printer produces much finer detail with less graininess and even smoother gradations while saves up to 30% of the ink.