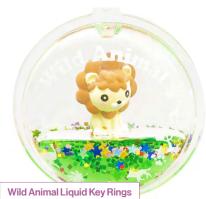

YOUNG SUN TRADING CO., LTD.

#### **Exquisite Craftsmanship Catches the Eye**

I love Taiwan refrigerator magnets are made of three layers of MDF board and coated with epoxy resin. The unique structure and rich colour separate them from other mediocre products. Wild Animal Liquid Key Rings comprise vivid hand painted animal characters floating in a special oil-water mix. Oil and water separate cleanly in the key ring, adding more depth to the display.