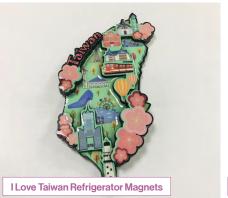

YOUNG SUN TRADING CO., LTD.

#### **Exquisite Craftsmanship Catches the Eye**

I love Taiwan refrigerator magnets are made of three layers of MDF board and coated with epoxy resin. The unique structure and rich colour separate them from other mediocre products. Wild Animal Liquid Key Rings comprise vivid hand painted animal characters floating in a special oil-water mix. Oil and water separate cleanly in the key ring, adding more depth to the display.