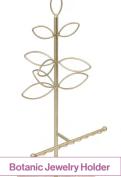

#### Fall in Love with The Little Things in The Corner

Natural Warm Kitty Container made of sandstone can be used as a flowerpot or a storage device for changes. The charming sculpture does more than making you all soft and gooey. The Botanic Jewelry Holder in matte gold makes a great home for jewelries, watches and accessories. The natural sandstone tray with fine debossed pattern gives the holder an edge. Flying Butterflies Frame with intricate sculpting guards fond memories with real-life like butterflies.