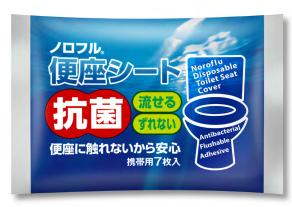

#### A Little Extra Help for A Better Lifestyle

Kinousozai is an expert in the planning, designing and marketing of paper goods, non-woven fabric and zakka. The idea is to improve living condition with practical products. The new anti-bacterial toilet seat cover is light weight and fool prove. Simply flush it down the toilet after use and leave feeling refreshed. The bread bag helps to keep bread nice and fresh for an extended period of time. It can be used under room temperature or in the freezer. The media is already going wild about this useful household invention.