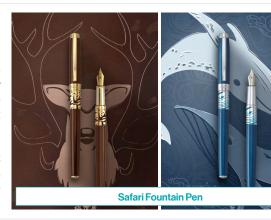

#### INTERNATIONAL WRITING INSTRUMENT CORP.

#### The Hint of Nature in Civilization

The Safari Series features animal in their habitat in the ring circling the barrel. Amongst which the emperor of the forest — Taiwan sika deer and the ranger in the ocean — the blue whale are two of the most appealing knew introductions. The humble and solid Essential Fountain Pen Series is known for its impeccable quality and straightforward lines. The new Jungle Night Series is available in dependable black and Gray with a Camouflage circle, signifying a moment of rare peace and quiet in a jungle at night in this human city.