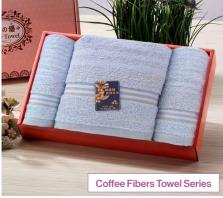

#### M CHANG HER TOWEL FACTORY

# Odorless, Dry Fast and UV- resistant Coffee Fiber Towels

Coffee fibers, a pioneering carbon-derived fabric made from recycled coffee grounds using patented nano technology, is environmentally friendly and extremely functional. The natural pores of coffee grounds have excellent odor-absorbent property and can absorb and vaporize steam quickly, keeping towels nice and dry at all times. Their structure also made it easy to refract and scatter ultraviolet, effectively block harmful UVA and UVB, and offer extra outdoor protection.