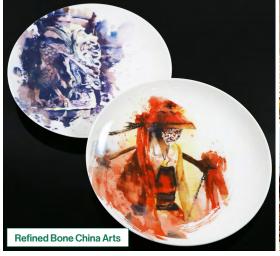

#### CERAMIC DECORATION CO., LTD.

#### Luxury Bone China for A Decadent Art Fest

Ceramic Decoration develops high resolution digital ceramic printing technology through decades of research and experience in refractory china. They are able to incorporate colour into pottery glaze, reproducing text, picture and painting on the China with perfect accuracy. The effect is far richer and more vivid than traditional painting techniques. Bone china has always been the most popular choice for customization. The optional gold decoration adds class and elegance to the original design. Design companies, tableware suppliers, and artists are all loyal fans of this luxury collection.