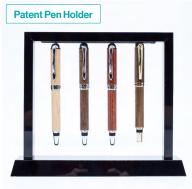

#### PEN STAR STATIONERY CO., LTD.

#### **Powerful Instrument for Gratifying Writing Experience**

Pen Star 's Screwed Cap Fountain Pen is embedded with piston filling, quality ebonite barrel, and gold plating Schmidt KFH 450 nib and clip. The pen speaks of vintage taste and details that recalls the good old times. Twist Action Ballpoint Pen with Schmidt P900M or MIT parker refill is available in carbon fiber or anodized aluminum barrel. Customized logos are optional. The collection is highly popular amongst business elites.