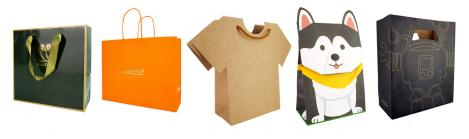

#### Clothes Make the Man and Bags Make the Gift

Gift bag is the finishing touch for successful packaging. Paper bag bank offers sophisticated packaging choices, customized paper bags and more. The entire selection uses nontoxic soy ink, sturdy paper sheets and handles made of a variety of materials. Best Culture Business values craftsmanship, excellence and innovation. They provide services to many known brands in Taiwan, offering packaging materials, gift boxes, and bags. The exceptional team of professionals also provides real-time support and various customization services.

Luxury Art Paper Gift Bag

Creative Special Shape Packaging