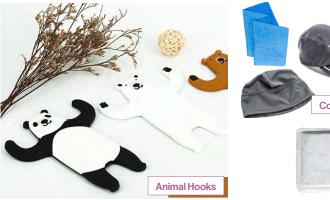

#### XINKANG SPORTING GOODS CO., LTD.

#### A Little Goes A Long Way

The lovely animal hook with special adhesive goes on refrigerator doors, tiles and smooth surfaces such as wood. Rinse the adhesive side under water and wait for it to dry before applying them to a new location. The Cooling Sport Accessories are made of special moisture wicking fabric. Immerse them in water and then apply onto the skin to take away the heat. In addition, the safe and green Warmers protect you from freezing winter wind.