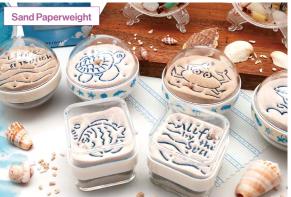

# **Double- Sided Hourglass Paperweight for Wired Souls**

Canplow takes pride in manufacturing all their products in Taiwan, offering many inspiring and creative gifts. Amongst which the sand paperweight with hidden surprise has always being quite popular with people working in offices all day. Turn the paperweight upside down and watch sand slip quietly through the tubes is amazingly therapeutical. As bonus, different pictures are displayed on either side of the hourglass. The paperweight comes in cylinder, cube and ball.