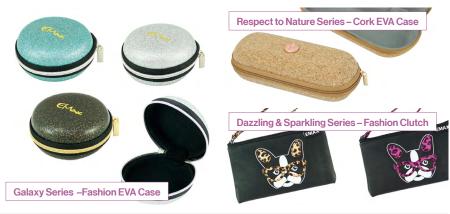

#### **Style and Function Speak Volumes**

Emax Accessories, the master in storage, is ready to up their game with a selection of fancy, functional, and made to order storage cases. Respect to Nature series highlights natural cork and durable EVA. The simple design seems effortless. Galaxy Series features fashionable EVA cases covered in multi-coloured synthetic leather. Dazzling & Sparkling series –Fashion clutch targets the pop art and stationery market with distinctive patterns on sleek black synthetic leather.