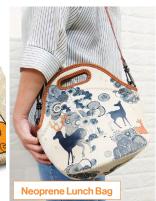

#### **Practical Bags and Adorable Decoration**

The foldable shopping bag made of R-PET is light, strong and carries up to 20 kgs. The bags are 100% manufactured in Taiwan, including the fabric. The customizable coin purse with complimenting accessory is made of soft cotton fabric that resembles canvas. The neoprene lunch bag doesn't get dirty easily and is easy clean. It maintains the temperature of its contents, keeping cold items cold and hot ones hot. The padding also offers great protection. Carry it in your hand or on your shoulder for a nice meal wherever you go!