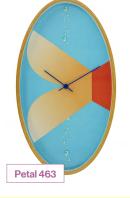

#### NU CENTRE TECHNOLOGY CO.

#### **Transformative Changes in Clock Design**

NU CENTRE redefines clock with their transformative design. The whimsical Petal 463 series is available in three different clock surfaces--diamond, goldfish tail, and little lips. It is a delightful addition to an existing space. The hollowed-out letters and unique images of Chinese Knot 335 tells a very different story. The clock is made of environmentally friendly OSB wood. Each clock comes in slightly different wood grain. The Alu Bird clock with a cute woodpecker resting on top is simply too cute to resist.