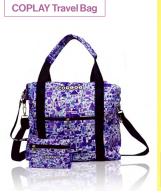

# Artsy Bags and Classic Jackets to Take Home in One Go

Innilink Creative is working with National Taiwan Museum of Fine Arts, presenting the COPLAY tote bag—spacious, light, durable and water resistant. The bag displays the famous ink painting of Shiy De-Jinn-COW. The light and portable COPLAY travel bag is covered in blue and white geometric abstract images taken from Chang Yung-tsun's Cultural Leap. Other than the co-op, the sleek MA1 flying jacket comes in three colours and is open for further customization.