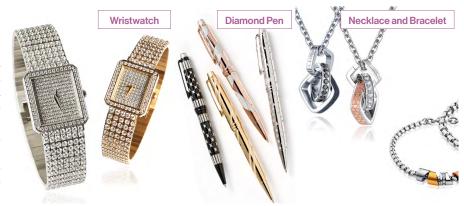

#### ■ EAGLE EXCELLENCE CO., LTD.

#### **Hearts and Arrows Are the Ultimate Luxury**

Eagle Excellence Select Watch owns a caliber Ronda 732 and sapphire crystal glass. The watchband and case are all made of #316L stainless steel fully iced with hearts and arrows CZ diamond. The barrel of the Decadent Diamond Pen is also made of #316L stainless steel with rhodium or 22K rose gold plating and diamond decoration options. The necklaces and bracelets are also made of #316L stainless steel accentuated with hearts and arrows CZ diamonds. They're available in black titanium, rose gold and gold plating.