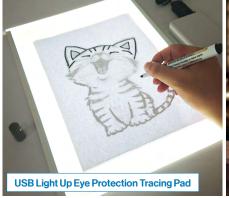

#### GENCOM ENTERPRISE CO., LTD.

# The Energy Saving Mood Booster That Lights Up Your Day

The tracing pad with evenly light up LED light has a three-stage dimmer to accommodate the surrounding. When taking photos, it doubles as a light box for better exposure. The elegant Aurora LED Art is a light, slim, bright and energy saving installation. Vibrant hues of colour emitting from the base showcases customized designs to transform space and mood. Both MIT products use USB charging. Have your portable charger or powerbank around and there is no need to worry.