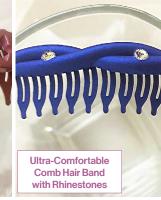

#### **JINGYEA**

#### No Pressure, Just Be Beautiful!

JINGYEA proudly presents their very first pressure free comb hair band. They never waver in their pursuit for excellence and continue to invest in the research and development of steel hair bands that are luxurious and pressure free. Glamourous