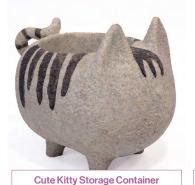

#### Fall in Love with The Little Things in The Corner

Natural Warm Kitty Container made of sandstone can be used as a flowerpot or a storage device for changes. The charming sculpture does more than making you all soft and gooey. The Botanic Jewelry Holder in matte gold makes a great home for jewelries, watches and accessories. The natural sandstone tray with fine debossed pattern gives the holder an edge. Flying Butterflies Frame with intricate sculpting guards fond memories with real-life like butterflies.