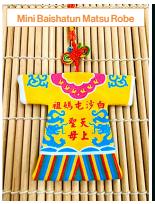

#### **Creative Folk-Art Weaves A New Future**

Chang Jhih is famous for its LED lanterns with folk elements. The temple related folk-art products made of intricately weaved fabric capture the eyes of the creative spirits. Selected scented pouches with a twist, mini god robes, necklace pendants, commemorative coins and cell phone holder are all popular gifts choices. Over the years, Chang Jhih earned the trust of customers through various hugely successful custom projects.