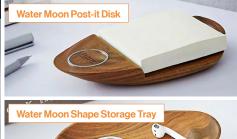

#### Back the Basics — A Stroll in The Wood

Puten Design believes in nature, lifestyle and design. Unnecessary waste and greed are frowned upon in the making of these charming items. The beauty of natural wood shall be best preserved and appreciated in the simplest structure. The smooth wood box makes taking out sticky notes a way of recording the moments of life. The Water Moon stationery set celebrates the ethereal beauty of the moon. The storage tray and the post-it disc showcases breath-taking scenery of water rippling under gentle moon light in crisp night air.