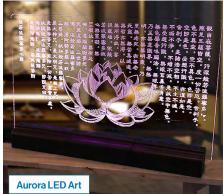

#### GENCOM ENTERPRISE CO., LTD.

# The Energy Saving Mood Booster That Lights Up Your Day

The tracing pad with evenly light up LED light has a three-stage dimmer to accommodate the surrounding. When taking photos, it doubles as a light box for better exposure. The elegant Aurora LED Art is a light, slim, bright and energy saving installation. Vibrant hues of colour emitting from the base showcases customized designs to transform space and mood. Both MIT products use USB charging. Have your portable charger or powerbank around and there is no need to worry.