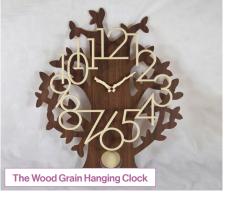

#### KINBELL TIMEPIECE DEVELOPMENT CO., LTD.

#### The Clock Strikes and It's Time to Have Fun!

The Wood Grain Hanging Clock made of MDF green planks imported from New Zealand speaks of a sustainable future with its hollowed-out tree and branches that hugs the earth. The unique 3D numbers give the mirror surface a flowing dynamic. The pendulum is also a highlight of the Clock. The therapeutical Lady Kitty Clock featuring the back silhouette of a graceful cat is also made of MDF green material. The IP slow rocking device gives lady kitty an air of regal elegance as she wags her tail.