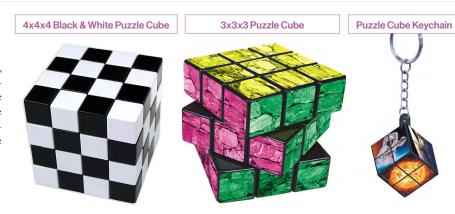

#### EAST SHEEN INDUSTRIAL CO., LTD.

#### The Cube That Goes in Miracle Circles

The beloved Rubik's cube is ingenious, entertaining, and challenging. The cube trains logic and imagination. East Sheen presents a collection of quality puzzle cubes available in different configurations. Such as the standard 3x3, the 2x2 pocket cube, and the more difficult 4x4 or 5x5. They also come in transparent, simple white, or check. It's as much art as it is a game!