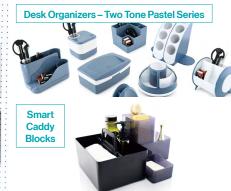

#### INTERLINK ENTERPRISE CO., LTD.

#### Messy Is Not an Option

The Bubble Series wall organizer is a standardized storage system that can be rearranged freely at will. The entire system can be attached to the wall with magnets, screws or adhesive. The modified desk organizer in pastel colours celebrates smooth curves, multiple compartments, and intuitive design. The Smart Caddy Blocks with fixed or retractable handle comes with a draining board, removable partition, and stackable structure for every scenario.