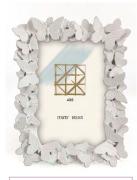

#### Fall in Love with The Little Things in The Corner

Natural Warm Kitty Container made of sandstone can be used as a flowerpot or a storage device for changes. The charming sculpture does more than making you all soft and gooey. The Botanic Jewelry Holder in matte gold makes a great home for jewelries, watches and accessories. The natural sandstone tray with fine debossed pattern gives the holder an edge. Flying Butterflies Frame with intricate sculpting guards fond memories with real-life like butterflies.

Flying Butterflies Frame