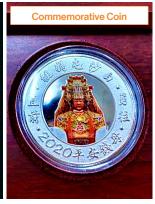

#### **Creative Folk-Art Weaves A New Future**

Chang Jhih is famous for its LED lanterns with folk elements. The temple related folk-art products made of intricately weaved fabric capture the eyes of the creative spirits. Selected scented pouches with a twist, mini god robes, necklace pendants, commemorative coins and cell phone holder are all popular gifts choices. Over the years, Chang Jhih earned the trust of customers through various hugely successful custom projects.