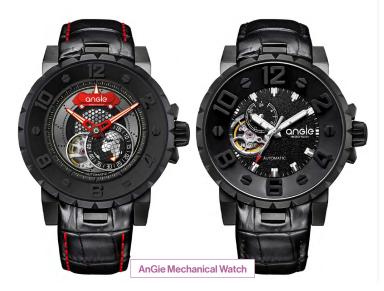

#### ■ UNIVERSAL CLOCK & WATCH CO., LTD.

#### A Pursuit for Perfection

Time may change but the love for great mechanical watches never dies. The pursuit signifies the never-ending chase for art and perfection. An-Gie complies with the strictest standards as the Swiss mechanical watch industry. They believe that artistry, quality and originality are the key to stunning craftsmanship and flawless mechanical achievement.