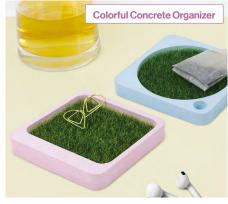

#### **Natural X Pastel Concrete Fun**

Lotos mordel is a brand-new material born out of mud from reservoirs. This nano technology toy is environmentally friendly, breathable, and dries in no time. The fool prove DIY craft kit allows users to produce one of a kind lotos work. Concrete Décor comprises lotos, tools and instructions. Colorful Concrete Organizer explores more possibility with colourful lotos. They are both great pastimes for young and old alike.