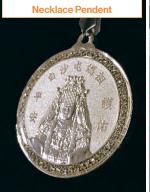

#### **Creative Folk-Art Weaves A New Future**

Chang Jhih is famous for its LED lanterns with folk elements. The temple related folk-art products made of intricately weaved fabric capture the eyes of the creative spirits. Selected scented pouches with a twist, mini god robes, necklace pendants, commemorative coins and cell phone holder are all popular gifts choices. Over the years, Chang Jhih earned the trust of customers through various hugely successful custom projects.