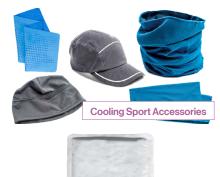

#### XINKANG SPORTING GOODS CO., LTD.

#### A Little Goes A Long Way

The lovely animal hook with special adhesive goes on refrigerator doors, tiles and smooth surfaces such as wood. Rinse the adhesive side under water and wait for it to dry before applying them to a new location. The Cooling Sport Accessories are made of special moisture wicking fabric. Immerse them in water and then apply onto the skin to take away the heat. In addition, the safe and green Warmers protect you from freezing winter wind.