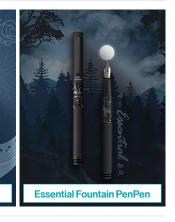

#### INTERNATIONAL WRITING INSTRUMENT CORP.

#### The Hint of Nature in Civilization

The Safari Series features animal in their habitat in the ring circling the barrel. Amongst which the emperor of the forest — Taiwan sika deer and the ranger in the ocean — the blue whale are two of the most appealing knew introductions. The humble and solid Essential Fountain Pen Series is known for its impeccable quality and straightforward lines. The new Jungle Night Series is available in dependable black and Gray with a Camouflage circle, signifying a moment of rare peace and quiet in a jungle at night in this human city.