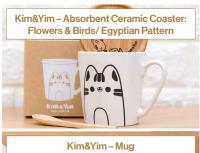

# FINGER INTERNATIONAL TECHNOLOGY CORP.

#### Kitty Illustrations to Put A Smile on Your Face

Kim & Yim are cat coworkers in an office. Their presence can be found on many household items and adorable stationeries. Aside from whimsical sticky notes, Yingge ceramic mugs and coasters are also highly popular choices. The chubby kittens painted on pottery bring happiness and laughter to ordinary daily life. The Cup lid made of Taiwanese Moso bamboo can also double as a plate. Kim & Yim believes in the simple warmth and pleasure in life.