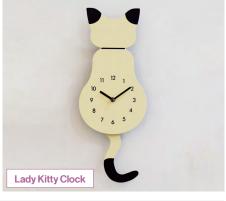

#### KINBELL TIMEPIECE DEVELOPMENT CO., LTD.

#### The Clock Strikes and It's Time to Have Fun!

The Wood Grain Hanging Clock made of MDF green planks imported from New Zealand speaks of a sustainable future with its hollowed-out tree and branches that hugs the earth. The unique 3D numbers give the mirror surface a flowing dynamic. The pendulum is also a highlight of the Clock. The therapeutical Lady Kitty Clock featuring the back silhouette of a graceful cat is also made of MDF green material. The IP slow rocking device gives lady kitty an air of regal elegance as she wags her tail.