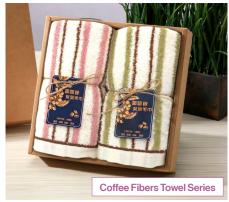

#### M CHANG HER TOWEL FACTORY

# Odorless, Dry Fast and UV- resistant Coffee Fiber Towels

Coffee fibers, a pioneering carbon-derived fabric made from recycled coffee grounds using patented nano technology, is environmentally friendly and extremely functional. The natural pores of coffee grounds have excellent odor-absorbent property and can absorb and vaporize steam quickly, keeping towels nice and dry at all times. Their structure also made it easy to refract and scatter ultraviolet, effectively block harmful UVA and UVB, and offer extra outdoor protection.