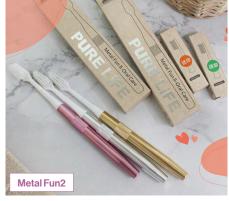

#### ■ PURE LIFE TECHNOLOGY CO., LTD.

#### Less Is More When It Comes to Cleaning

Metal Fun2 is a pioneering toothbrush that is SGS approved. Customers can engrave pictures or text on the quality aluminum alloy handle that is heavy metal free. Only the brush head needs to be replaced regularly as the handle is made to last. The act minimizes the usage of plastic up to 70%. The environmentally friendly Metal Fun2 is sanitation with style.