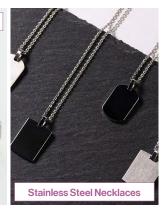

#### **Hearts and Arrows Are the Ultimate Luxury**

Eagle Excellence Select Watch owns a caliber Ronda 732 and sapphire crystal glass. The watchband and case are all made of #316L stainless steel fully iced with hearts and arrows CZ diamond. The barrel of the Decadent Diamond Pen is also made of #316L stainless steel with rhodium or 22K rose gold plating and diamond decoration options. The necklaces and bracelets are also made of #316L stainless steel accentuated with hearts and arrows CZ diamonds. They're available in black titanium, rose gold and gold plating.

#### Simplicity Rules – Designer Steel Is A Steal

The Taiwan steel jewelry brand is here to take your breath away with its simple geometric design that is perfectly proportioned. A Uni-sex accessory is a perfect addition to any look. The entire collection is made of 316L medical grade stainless steel with intricate vacuum metalizing and sublime mirror polish, an ultimate marriage of art and craft.