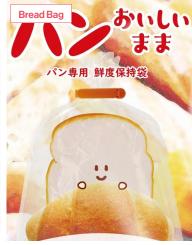

#### A Little Extra Help for A Better Lifestyle

Kinousozai is an expert in the planning, designing and marketing of paper goods, non-woven fabric and zakka. The idea is to improve living condition with practical products. The new anti-bacterial toilet seat cover is light weight and fool prove. Simply flush it down the toilet after use and leave feeling refreshed. The bread bag helps to keep bread nice and fresh for an extended period of time. It can be used under room temperature or in the freezer. The media is already going wild about this useful household invention.