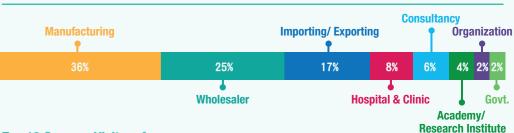

#### **Visitors Attendance Statistics**

#### **Top 10 Oversea Visitors from**

| Raw Space  | Shell Scheme | Mini Stand  |
|------------|--------------|-------------|
| (3mx3m)    | (3mx3m)      | (1.5mx1.5m) |
| US\$ 1,900 | US\$ 2,200   |             |