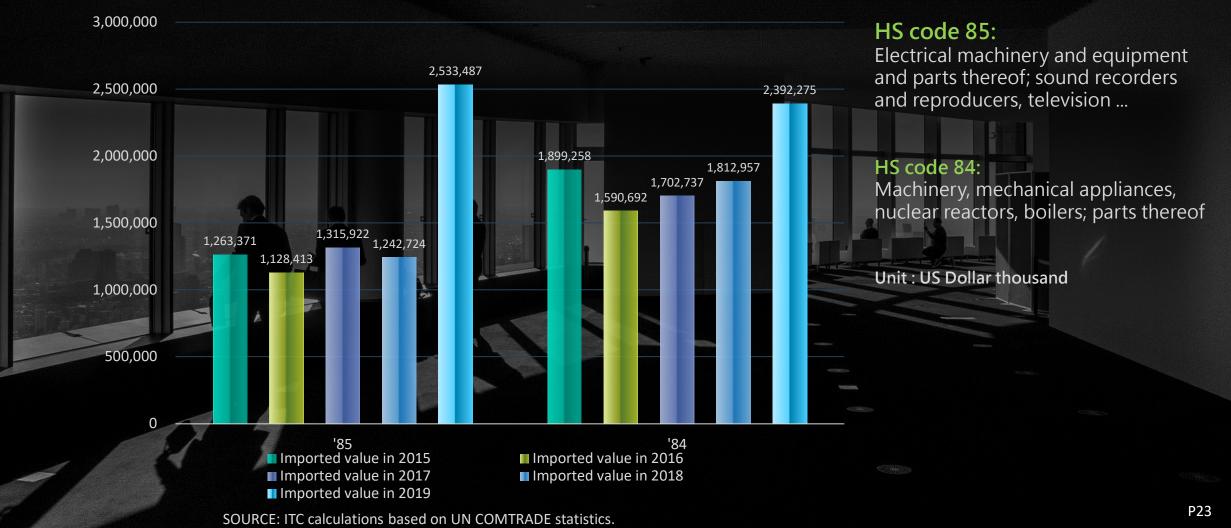

5 million     | 2.97%                 |  |
| 10  | Manmade filaments                   | \$725 million     | 2.89%                 |  |

Top suppliers accounting for 88.1% of Myanmar's international purchases were: China, Singapore, Thailand , Japan, Malaysia , India, Indonesia, United States, Vietnam then South Korea .



#### Subcategories

- Phone system devices including smartphones
- Electrical converters/power units
- TV receivers/monitors/projectors
- Electric storage batteries
- Electric water heaters, hair dryers
- Electrical/optical circuit boards, panels
- Electrical machinery
- Computers, optical readers
- Air conditioners
  - Miscellaneous machinery

# **Market Potential**

### COMTECH myanmar.comtechexpo.com MYANMAR 緬甸資通訊暨電競展

### Statistics for HS code 85/84 from 2015-2019



# **Market Potential**

### COMTECH myanmar.comtechexpo.com MYANMAR 緬甸資通訊暨電競展



SOURCE: ITC Export Potential Map exportpotential.intracen.org



Show & PR Plan

### How is COMTECH Myanmar organized?

Extended Services





Post-show exposure

# Show · PR Plan

40

Exhibitors

Myanmar Times

Golden Phoenix

Myanmar Business Today

7 Days News Journal

Mirror and Alinn Daily

믐

**Publicity** 

 $\cdot$  Show

JUU 3.000

Radio

Print

Visitors

Booths

Signage

**Z**%

Digita

Facebook Youtube Google Line@ 10 Times Comtech Myanmar Event Site Mizzima Online 7 Days Online Kamayut Online...

NEWS

100

Reports

COMTECH

1-on-1 meetings

MYANMAR

echexpo.com

**暋雷競展** 

#### P27

echexpo.com

# Invitation & Visit

### **Potential Buyers**



COMTECH

MYANMAR

### **Extended service:**

A busi