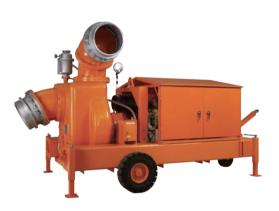

### Auto Prime Engine Pumps

- Self-priming pumps have a special design vacuum system that can detect water automatically, when there is no water, the special design chamber can separate water and air and will fill water in few minutes automatically.
- The self-prime engine pump has clean hole for cleaning sediment.
- Advanced control systems have warning and protective functions for your option.
- The patent aluminum-made quick connection joint is easy to operate and light weight. The rubber pipe can match the connecting joint firmly and closely.

### **Company Profile**

XIANGSHENG MACHINERY & ELECTRIC INDUSTRIAL CO., LTD. was founded in 1976 and YongHo Pumps was established to be the brand of products. Adhering to the concept of quality, reigns supreme, quality and reputation are well known in the field of Taiwan. In initial stage of founding, the main business is the maintenance and manufacture of submersible centrifugal pumps. In 2007, in addition to investing in flood control, devoting to the design and development of flood control pumps. In 2017, YongHo Pumps expanded business to include the IoT research. We will be devoted to improving the sensor and the remote monitoring system for making our pumps be more reliable and reduce the labor cost when operating. Through plenty data analyses, laying a good foundation for Al development in the future.

#### Self-Priming Pump

- The self-priming pump can be equipped with diesel engine or motor for drainage moreover it will be convenient and efficient to operate in outdoor that at the first-filled time the vacuum system can be substituted for manual labor.
- The newly designed bearing system makes the pump modular, which can match different deceleration methods, and is closer to the user's requirements.
- Using IoT to build up the connection among the hardware-sided, the network-sided, and the application-sided. It makes operators easily to know the operating condition of unites.