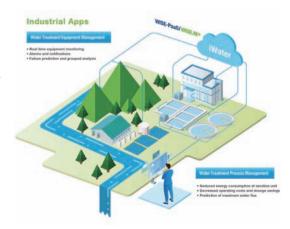

### **Company Profile**

Advantech's corporate vision is to enable an intelligent planet. The company is a global leader in the fields of IoT intelligent systems and embedded platforms. To embrace the trends of IoT, big data, and artificial intelligence, Advantech promotes IoT hardware and software solutions with the Edge Intelligence WISE-PaaS core to assist business partners and clients in connecting their industrial chains. Advantech is also working with business partners to co-create business ecosystems that accelerate the goal of industrial intelligence.

### **Blowing and Aeration Energy Saving**

• Treatment process optimization cloud-enabled solution for biological wastewater treatment.

# Coagulation Sedimentation Process Dosing Control

 Treatment process optimization cloud-enabled solution for sludge sedimentation.

### **Membrane Bioreactor System**

 Treatment process optimization cloud-enabled solution for membrane bioreactor system (MBR).