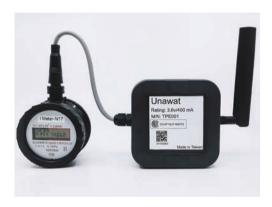

### Meter Interface Unit(MIU)

- The Meter Interface Unit(MIU) for Taipei Water Department(TWD) uses Sigfox IoT technology and Automatic Meter Reading (AMR) to read the data of water meter transmitting directly to Automatic Meter Reading (AMR) without manual meter reading.
- The data is compressed by Automatic Meter Reading (AMR), transmitted to the backend of the UnaBiz cloud via Sigfox network, and then the decompressed raw data is transmitted to the platform for helping Taipei Water Department(TWD) for water conservation, saving precious water resources with higher efficiency.