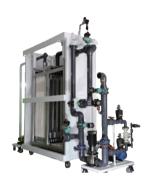

#### **MBR SYSTEM**

- The term 'membrane bioreactor' (MBR) is generally used to define wastewater treatment processes which integrate a-selective membrane e.g. microfiltration or ultrafiltration with a biological process to allow the process to function as desired.
- MBR processes can be operated at higher mixed liquor suspended solids (MLSS)
  concentrations and the sludge solids are completely retained in the bioreactor,
  thus reducing the reactor volume to achieve the same loading rate.
- Unitech's customized MBR Wastewater Package Systems offer long-lasting strength in a compact, built-to-specifications design.
- The system is possible combines a Programming logical Controller (PLC) to provide superior effluent quality while reducing the time and costs required for plant construction.