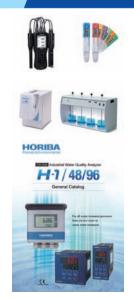

### Water Quality Analyzer

- HORIBA manufactures and markets peripheral water quality measuring and analysis devices since 1945 Horiba listened closely to each of our customers' comments, and applied what we heard to our next generation analyzer.
- Color Touch Panel PH/COND/ION meter
- Handheld PH/COND/ION/DO meter
- Pocket PH/COND/Salt/Na+/k+/Ca2+/No3-meter

### **Industrial Water Quality Measuring Instruments**

- HORIBA is an industry leader in providing total Solution for protecting the environment, and industrial processing analysis company.
- Improved single-touch calibration for greater ease of use.
- New PH electrode lineup

### Oil Content Analyzer/ Flocculator

- Oil content analyzer to measure concentration of oil contained in drainage and environment water. Test the efficiency of flocculation or precipition agents
- Easy and speed measurement for approx 3min.
- Any oil with low boiling point can be measured
- Color graphic liguid crystal, USB data out put