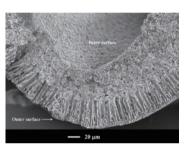

#### MF-PES hollow fiber membrane

- Made from polyether sulfone polymer. Using our unique manufacturing process, we build multifunctional properties or layers into the pore structure of the membrane.
- The highly asymmetric pore structure of our MFPES hollow fiber membrane offers a high dirt loading capacity, increasing the filtration performance to give higher throughputs and higher flow rates than symmetrical membranes.