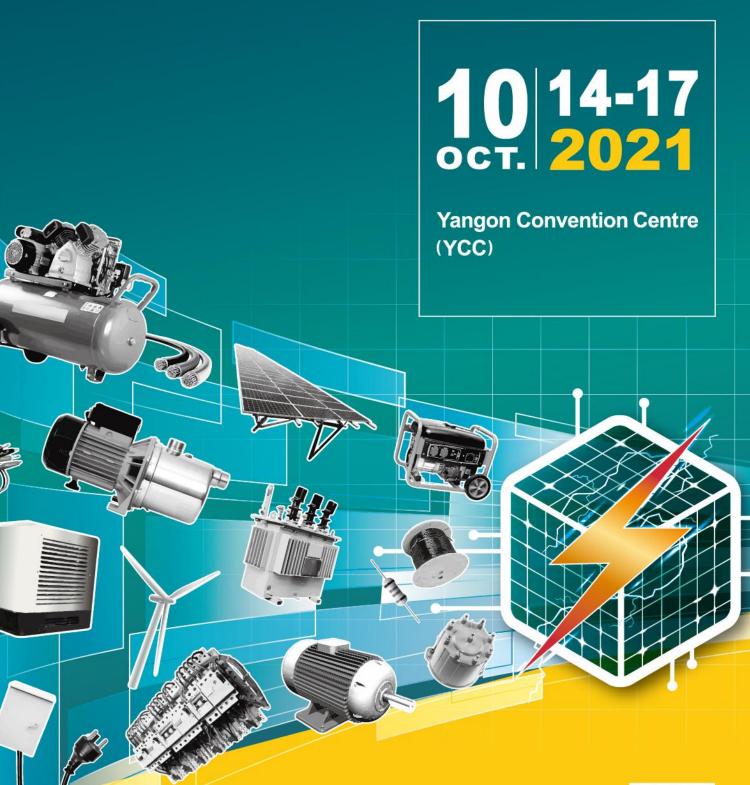

# PAVER EXPOMYANMAR

**Myanmar International Electrical, Electronics & Electric Power Equipment Fair** 

power-myanmar.com

## **POWER EXPO MYANMAR 2021**

Delegation of German Industry and Commerce in Myanmar (AHK Myanmar)

• Venue

Yangon Convention Centre (YCC)

## • Show Dates & Hours

|          | Date      | Time        |
|----------|-----------|-------------|
| Move-in  | Oct 12    | 09:00-20:00 |
|          | Oct 13    | 09:00-20:00 |
| Show     | Oct 14-17 | 10:00-17:00 |
|          | Oct 17    | 17:00-21:00 |
| Move-out | Oct 18    | 08:00-12:00 |

- Number of booths: 300 booths (projected)
- Number of visitors: 4,000 (projected)
- Exhibition Profile

Electric Power Equipment, Electrical Equipment, Generators, Wire & Cable, Power Supply

Equipment, Motors & Pumps, Electronic Products, Energy Equipment