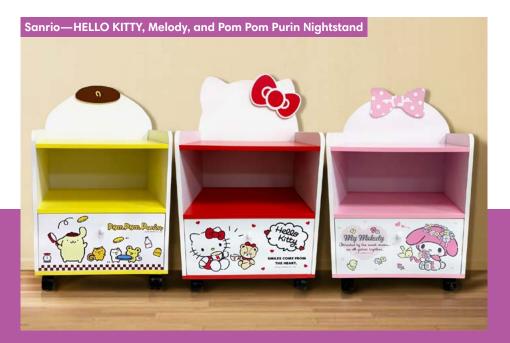

#### Adorable Nightstand to Make Life Easier

The MIT nightstand made of wood is an adoring addition to the Sanrio licensed series. The wood décors of Sanrio characters give the classic colour combination a special touch. The nightstand has more to it than just appearance. It is also a helpful storage system with two shelf spaces and large drawers. Great for cosmetic, books, clothing, and anything you need. There are wheels underneath the nightstand, making it easy for you to move things around as the whim takes you. Simply lock the wheels into space by pressing down on them when you are done. Fast, simple, and safe! You will need to assemble it on your own. But no worries, the fool proof process is as easy as it gets.