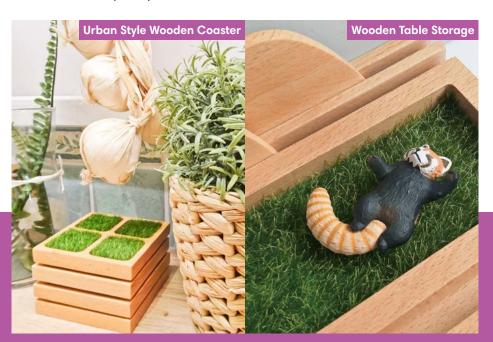

#### Lanterns to Light Up The Way

Do you like lanterns or light decors? The daruma light décor set features a lucky daruma light in rich bright colours. Daruma is an auspicious symbol often seen in Japan. People use it when praying for good luck. The use of different materials and textures give the light a distinctive flare. It is a delight to behold. The retractable tiger lantern can be set up really quickly. Tiger lanterns and good luck lanterns are all popular choices in the year of tiger. The patent protected Lukang good luck lantern has three-dimensional origami horns. The carefully placed openings shine with rainbow colour lights. The visual effect is absolutely astounding!