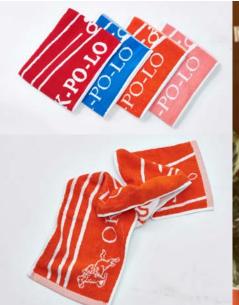

#### Wipe off Sweat and Take A Rest

Exercise is crucial to a health lifestyle. Be it yoga, spinning bike or weight training, take your pick and build your constitution. Of course, you will need suitable sport outfit, peoper equipment and a nice towel to make the experience much more satisfying. The entire line of Okpolo Sport Towel is made in Taiwan and a winner of Taiwan Golden Select. The double-sided cotton yarn fabric is very substantial. The towel is 1.5 times longer than the other towels on the market. This makes it easier to stay on your shoulders without sliding off constantly. There are five figures playing sport on the towel. They will be your most faithful companion during exercise.