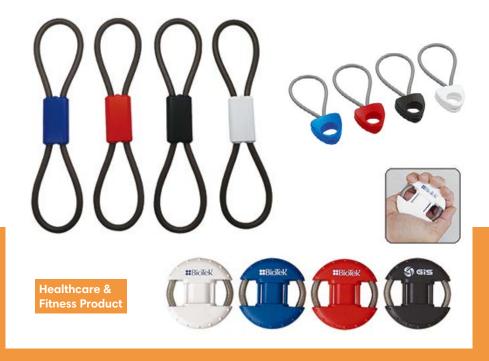

#### For Fitness and Health

We need more than vaccines to fend off the pandemic and exercise strengthens our immune system. Never free? Nowhere to go? Refuse to work out in a packed gym? With one simple personal resistance band you can stretch anywhere you want anytime you wish. Make good use of your free time and train your muscles to stay energized through the day and activate your immune system. For those more ambitious, try the hand grip to build up your strength. Of course, don't forget to relax your muscles afterward with the massage roller ball.