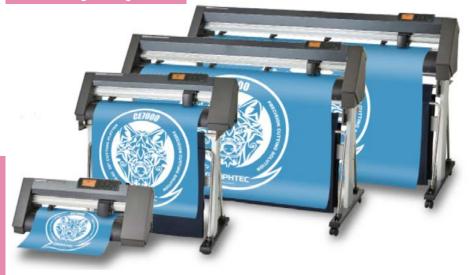

#### The Perfect Die Cut for Your Needs

The GRAPHTECH Free Modeling Cutting Machine creates clean break, semi-attached and continues die lines. It capable of processing up to 8-10 mm of Chinese characters. The machine works wonders on 0.7mm thick sand-sprayed material, 600p cardboard paper, and diamond grade cutting sheet as well. Simply print up the material with professional software such as Illustrator and CorelDRAW and have them shaped and cut to meet your needs. The machine supports both PC and MAC system. It can also be used to make sample paper boxes or produce special stickers in small volume. A perfect choice for businesses in printing and design, die factory, pre-printing design, and coloured decals for automobiles.