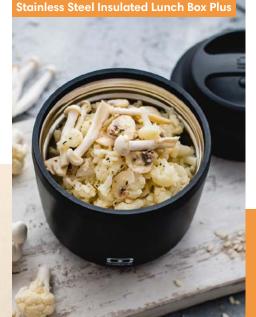

#### When East Meets West for Lunch

Monbento is a French original brand that offers quality tableware. The name comes from the French word Mon, meaning mine, and the Japanese word Bento, meaning lunch box. Monbento is young, lively, and modern. The design of the lunch boxes take inspiration from eastern food culture and comes in a collection of macaroon colours. They not only won the hearts of judges at Red Dot Design Award, but also the name of the Hermes of lunch boxes. The entire product line is approved by LFGB and SGS, free of bisphenol A (BPA) and plasticizer. You can't ask for anything trendier, lighter, more eco-friendly, and healthier than this!