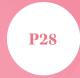

#### The Instrument That Keeps Record of Heaven & Earth

The crown mini fountain pen is of exquisite piano lacquer with high quality ink cartridge filler and a fine pointed tip. It is the embodiment of timeless sophistication and understated elegance. The cypress pen has a smooth wooden barrel embellished with copper accessories and a metal clip. The collection comes in three choices: ballpoint, roller ball and fountain pen. The natural cypress wood releases phytoncide when held close. It is literally a refreshing choice for stationery enthusiasts! The shape of the triangle pen is the optimal result by calculation, reaching a balance between minimalistic design and visual appeal. The pen is down sized to give the experience more volume.