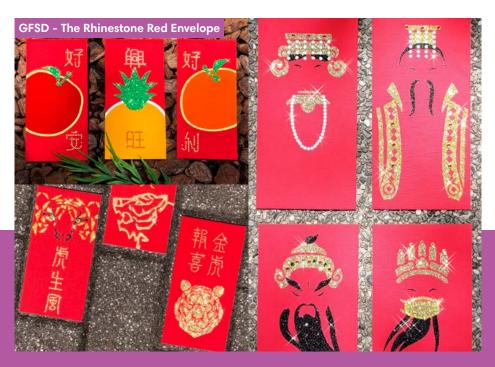

#### Craft and Glamour for The Glamourous You

GFSD Rhinestone Red Envelope is the outstanding patchwork of cotton fabric and paper. The envelope is solid, strong but smooth to the touch. Crystals, aluminum beads, crystal octagon beads are decorated onto the envelope by hand, giving it a breath-taking luster. You can choose from a collection of auspicious images, cultural symbols and signs, or creative designs. The dazzling sparkle and decadent opulence transform the traditional red envelope into an art of its own. It does not have to take a backseat to the content it holds anymore. It is a star worthy of the name!