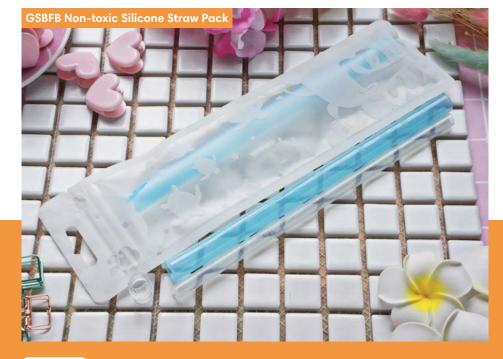

#### Reusable Straws for Better Health & A Better Tomorrow

The GSBFB Non-toxic Silicone Straw Pack is made in Taiwan with FDA and RoSH2.0 approved nontoxic platinum food grade material. The bisphenol A (BPA) free straws are extremely stable and sturdy when used repeatedly. The Tritan™ sharp tip head cuts through sealing film on drinks like knife to butter and the spoon head also comes in handy at times. The adorable sea turtle and cat paws on the straw is a nice addition. When cleaning, the transparent body allows you to leave no dirty spot behind.