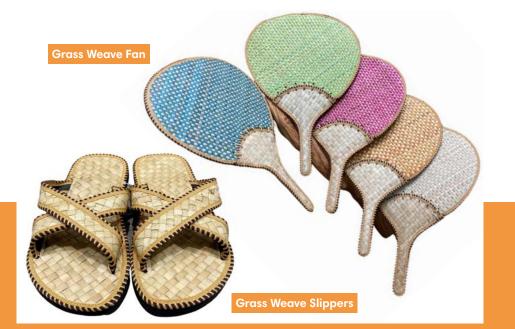

#### **Naturally Amazing**

Recycled material and reusable ingredients are Xact's first choice when coming up with a product proposer. The brand values nature, life, and the scarcity of recourses. The materials used, manufacturing process, and packaging details all highlights the importance of environmental protection and energy saving. Step by step, the brand wishes to teach people a more basic, simple, and ecofriendly lifestyle which does not lack in taste. Case in point, Xact's natural hand-woven grass slippers and fans are made from pandanus tectorius leaves. They are soft, comfortable, and sturdy choices for anyone looking for a healthier alternative but not a compromise.