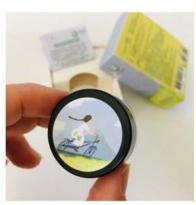

## **Six Fragrance Lessons from An Illustrator**

The number one incense brand in Taiwan, SLL, has officially launched its first balm stick line in perfectly cute and cubby containers. This new collection centers on Philosophy of Life, featuring six whole new scents each with its own illustration inspired by the quote of a different philosopher. Illustrator YiTing Chang worked with SLL to create the new line. The balm sticks are applied directly onto the skin. You can spice it up or tone it down by controlling the amount you put on. It is easy to carry around and re-apply when needed. All products are preservative free, alcohol free, and do not cause skin irritation. The balm also contains natural beeswax to moisturize your skin while giving it an aromatic touch.