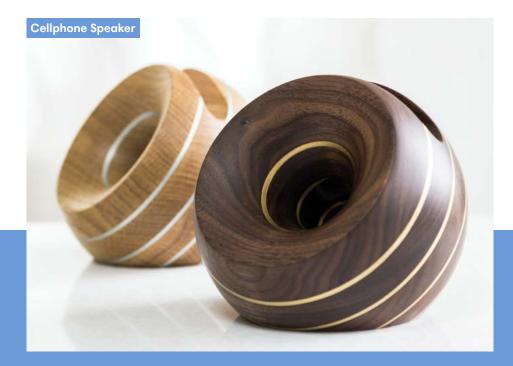

#### **Wood Speaks of Quality**

EcHome is a wooden speaker designed specifically for cell phones. This outstanding wireless speaker provides exquisite acoustic experience. There are many cellphone speakers on the market, but not many has its elegance and refined presence. It is more like an art piece than an electronic product. Echome has an elegant ball shape that is smooth and carefully buffed. Layers of wood and copper plates are interspersed to form a sound wave like structure. The carefully calculated acoustic design greatly reduces the possibility of distortion after amplification. It is an indulgence for the touch, the eyes, and the ears!