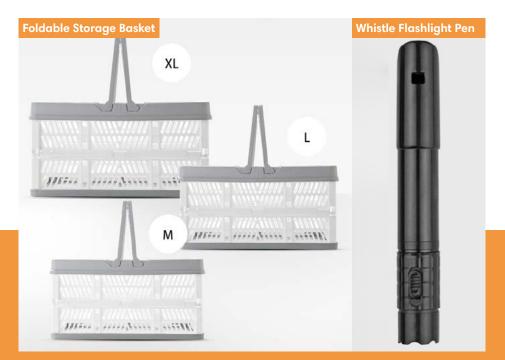

#### Let The Professionals Take the Lead

Fair Form knows something about international trades, especially in the Japanese market. The brand offers a variety of home décor and household items, gifts, textile, stuffed toys, artifacts, and stationery. The Whistle Plus Flashlight Pen lights up the way when camping in the wild or navigating the urban nightlife. The pen comes in eight colours, including red, white, black, army green, and more. Customers can print their preferred logo on these pens. The light and portable Foldable Storage Basket has a retro flare to it. The rich colours and large storage space make them great additions to your home.