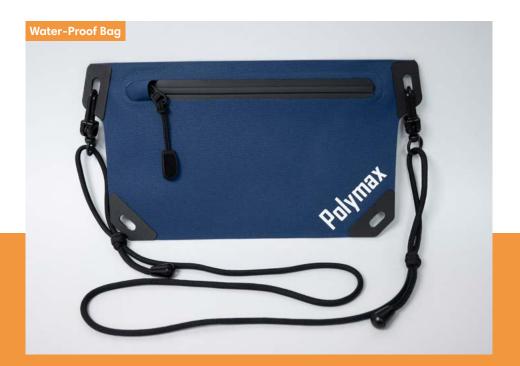

#### Sling Bag for Sports and Fashion

As camping rises in popularity, Sacoche becomes a buzzword at the moment. The word Sacoche is originally French for sling bags bikers bring their provisions in when racing. Nowadays Sacoches come in all texture, form, and design. They are now considered fashionable items by more than just bikers. The seamless Polymax bags are waterproof. The waterproof zippers add an extra layer of security to prevent any damage from liquid spillage or rain. The bags are colourful, light-weighted and fitted with loops that can be hung in places of choice.