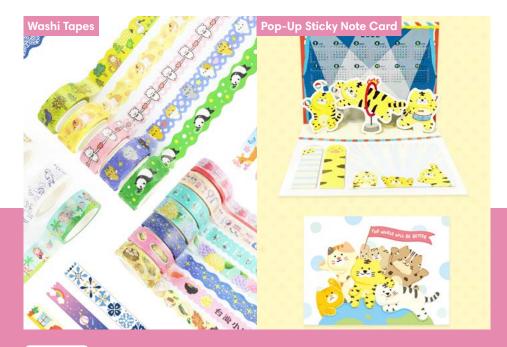

#### The More I Write, The Happier I Am

Technology may have changed the way the world works, but the nothing beats the satisfaction of writing on paper. The freedom, the thrill and the feeling of intimacy are what electronic devices cannot deliver. With the Pop-Up Sticky Note Card, you get a 3D paper pad in the shape of adoring things or animals and a something to take notes in. You can leave a message, keep record of what happened or write down thoughts and ideas. U-Cheer has something to offer washi tape lovers as well. They come in regular, gold tamped, laser printing, and lace trimmings. If that's not enough, customize your own design and turn it into your personal signature!