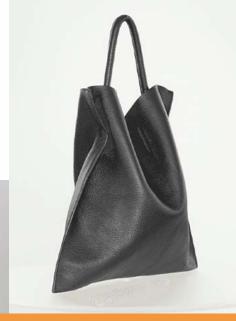

#### **Real Leather Is A Timeless Beauty**

The single handle Tote Bag is made of thick and supple cow hide. The bag has a single handle, magnetic latch, and no side pockets. It is simple, elegant, and relaxing. A great choice for both leisure and business occasions. The man's 2Way Tote Bag is made of sturdy cow hide. The main compart is spacious enough to house a 15.6 inch laptop. There are three pockets on the inside and one zipper pouch. It is the very existence of the ultimate working companion. The Cute Bus Shape ID Holder puts a smile on your face. It is great for carrying IDs or tickets around.