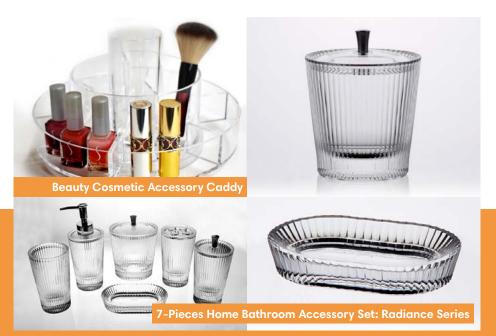

# High Quality Acrylic for Your Crystal Palace

Tai Mei presents a series of 100% pure acrylic household items made in Taiwan. The collection is refined, sturdy, durable, and of the highest quality. Amongst which the Beauty Cosmetic Accessory Caddy with Rotatable Round Base comes in extremely handy. It has 11 compartments for everything you need. The 360 degrees rotating base allows you reach for anything in a spin. The 7-Pieces Home Bathroom Accessory Set: Radiance Series consists of a pump bottle for hand sanitizer, a soap dish, a tooth brush stand, a tooth mug, a cotton swab container, a cotton ball container, and a trashcan. The simple fine stripes decorating the surface give the set a very modern look.