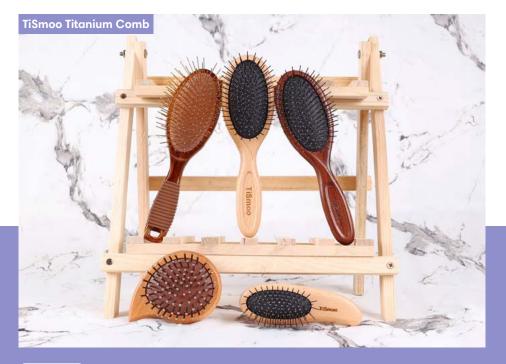

#### Tis A Great Encounter

TiSmoo titanium brush has acupressure massaging needles made of 99.88% titanium. Titanium has been applied in the field of aerospace for many years. The brush is great for untangling your hair, gently massaging the scalp and reenergize hair follicles to give the hair a natural shine. The remarkably friendly material does not cause irritation or allergy. TiSmoo titanium brush is extremely durable, super easy to clean, works wonders and absolutely safe. The handy brush fits snuggly in your hands as if it is an extension of your body. This excellent MIT product can no doubt become a trustworthy lifelong companion of yours.