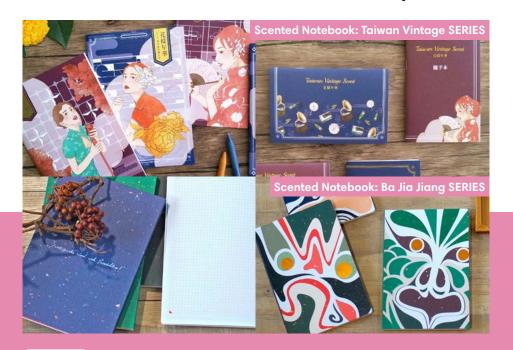

#### The Unforgettable Fragrance for The Extraordinary You

Aroma compounds is something people cannot touch or feel and definitely not easy to preserve. However, specific smells always trigger vivid memories or certain emotions. HK Printing uses EU approved parfum for the entire product line and preserves the aroma onto paper with special technology. These scented paper products are of high quality and various texture. The Taiwan Vintage scented notebook features illustrations of charming girls in cheongsam. The notebook is of retro Florida water smell to compliment the traditional Chinese images depicted. Ba Jia Jiang painted face mask series is an ode to the Taiwanese folk culture. The scent of choice for the series is villain and jasmine.