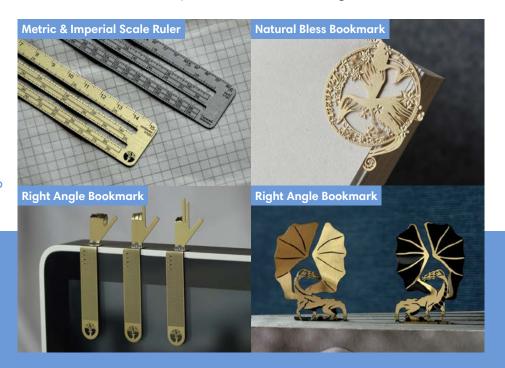

#### **Good Life with Good Designs**

Are you a tea person or a coffee person? TAMAGO Pour Over Coffee Kit - Premium Set will answer your coffee needs perfectly. It produces exactly one cup of coffee every pour. The tea set is simple and modern in appearance but capable of making great tea. The set makes tea brewing a much simpler job. The Simple Real Collapsible Stainless-Steel Cookware is patent protected. The cookware can be folded into a three center meter high block for storage. The supporting tenon system ensures that the basic structure of the device will not be compromised. The stainless steel used is approved by SGS. It is sloid, durable and safe.