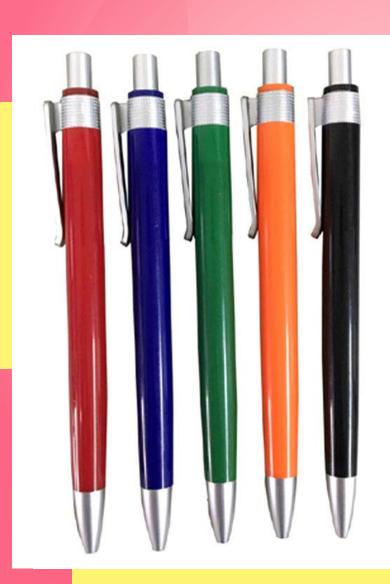

## Din Tai Fung Pen

\* Customization of green barrel pens must be at least 5,000 pens in quantity.

4. 21-24, 2022 / TWTC Hall 1 www.giftionery.net