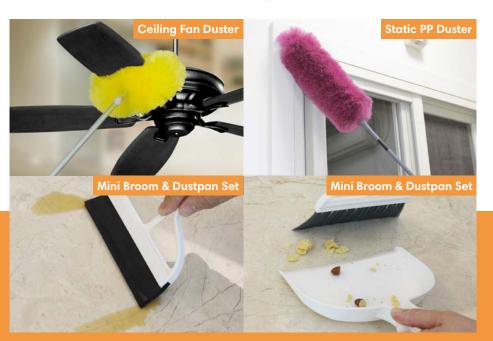

#### The Decadent Adventure

How would you celebrate an anniversary with the person you value the most? Sheen Badge has been an expert in metal gifts production and design for 45 years. The brand proudly presents luxurious, decadent, and grand choices for the worthy. The Club Badge is made of 925 silver and embellished with Swarovski crystals. The platinum plating is smooth and highly polished. The bottom of the badge is adorned with intricate enamel carvings that adds an extra touch of refined elegance. The Rotary Club Ring is made of high-quality copper decorated with Swarovski crystals. The 18-carat gold plating is further dressed up with techniques of jewelry making to take it to another level.