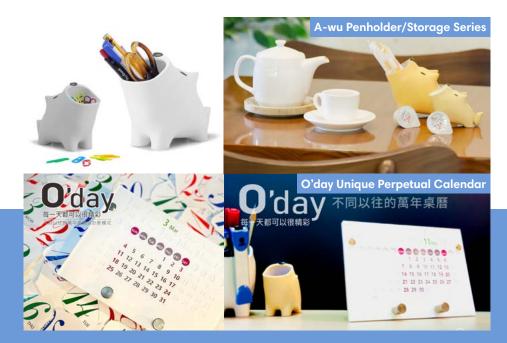

#### Smile and Be Brave

Feeling dog tired every day? Have you forgotten what a proud wolf you once were? Awu penholder and storage series comes in two sizes, big and small. These absolutely adorable wolfs howl into the sky. The primitive animal instinct speaks directly to your soul. Like them, you are and always will be fierce, bold, and unstoppable. The O'day Unique Perpetual Calendar is no ordinary calendar you find in stationery stores. You can mark Saturday and Sunday in different colours and adjust the numbers of days within a month. The present month is highlighted in large font, making it hard for you to misread the days. This 2022 reddot award winner is worth taking home with!