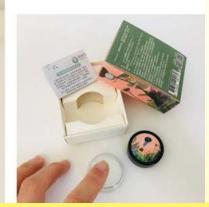

## **Six Fragrance Lessons from An Illustrator**

The number one incense brand in Taiwan, SLL, has officially launched its first balm stick line in perfectly cute and cubby containers. This new collection centers on Philosophy of Life, featuring six whole new scents each with its own illustration inspired by the quote of a different philosopher. Illustrator YiTing Chang worked with SLL to create the new line. The balm sticks are applied directly onto the skin. You can spice it up or tone it down by controlling the amount you put on. It is easy to carry around and re-apply when needed. All products are preservative free, alcohol free, and do not cause skin irritation. The balm also contains natural beeswax to moisturize your skin while giving it an aromatic touch.