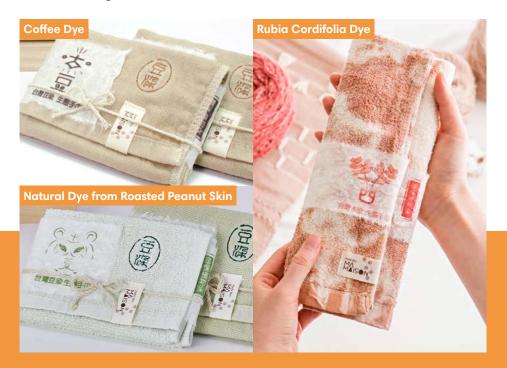

#### Natural Dye Towels - Friend of Man and Nature

Chin Peng's combined cotton natural dye towels are formaldehyde, fluorescent agent, and azo compound free. They are soft, supple, extremely absorbent, and quick to dry. All natural dyes used are from native plants. The coffee dye is extracted from coffee beans native to Gukeng. The natural herbal dye from peanut skin is extracted from black peanuts grown in Huwei. As for the rubia cordifolia dye, it is made from the actual Chinese herb. Natural dyes are safe, fragrant, and unique in colour scheme. To be fair, they are the essence of plants and the most wonderful gift from nature.