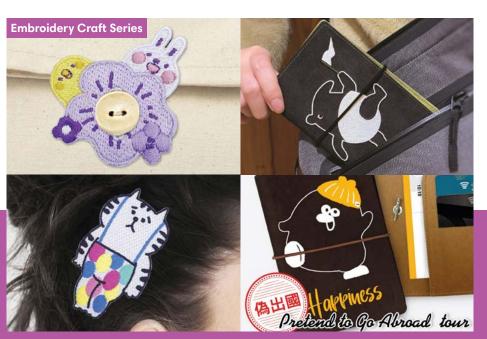

#### **Creative Illustration Meets Refined Embroidery**

LAIMO, Nyansuke, Ology, Song Song Meow, Lazy Rabbit and Mr. Chu—your favourite characters are all here to greet you. When an Illustrator and an embroidery artist collaborate, the quantitative change will give rise to qualitative change. It is no longer simple math but magic that's doing the good work. To give the illustrators a place to grow and shine, JZ FUN launched a charming illustrator series showcasing the embroidered version of their art works on household and personal items. The collection includes Velcro for bangs, paper clips, multifunctional leather cases, decals and more. These embroidered illustrations certainly spice up ordinary objects and make life much more exciting!