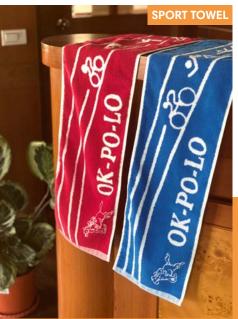

#### Wipe off Sweat and Take A Rest

Exercise is crucial to a health lifestyle. Be it yoga, spinning bike or weight training, take your pick and build your constitution. Of course, you will need suitable sport outfit, peoper equipment and a nice towel to make the experience much more satisfying. The entire line of Okpolo Sport Towel is made in Taiwan and a winner of Taiwan Golden Select. The double-sided cotton yarn fabric is very substantial. The towel is 1.5 times longer than the other towels on the market. This makes it easier to stay on your shoulders without sliding off constantly. There are five figures playing sport on the towel. They will be your most faithful companion during exercise.