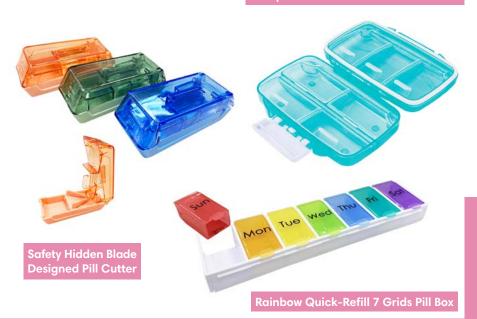

#### Taking Care of Your Health 7 Days A Week

The rainbow pill organizer manages your pill intake rigorously by the week. The separated compartments are large and easy to fill, each perfect for a day's worth of pills. The pill cutter with hidden blade is equipped with an anti-slip pill holder to secure the pill in place when cutting. The crumb collector gathers all the bits and pieces that falls off and keeps them away from little children and furry friends. The rubber sealing strips helps to keep the damp-proof weekly pill organizer airtight and away from moisture. The large compartments are also ideal for storing all the pills you need to consume daily and avoid mix ups.

#### **Damp-Proof 7 Grids Portable Pill Case**