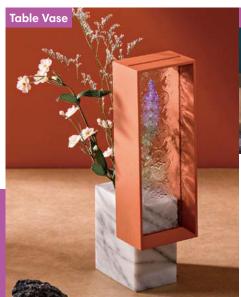

#### To See A World in A Stone

The window view table vase series features unique plant decors made of marbles. The combination of wooden window frame and stone pot is an ode to nature. The window glasses come in retro begonia, matte, and fine icicles. Not being able to see clearly through the windows leaves more room for imagination. The Rainbow Jade Goldmine is made of serpentine jade, A dense cryptocristalline mixture of serpentine group minerals, including a great amount of metal. The composition forms clear and intriguing patterns on the surface. The colour of the jade enriches after the application of hot press treatment and coating finish, presenting something as exquisite and decadent as perching phoenix in lavish woods.