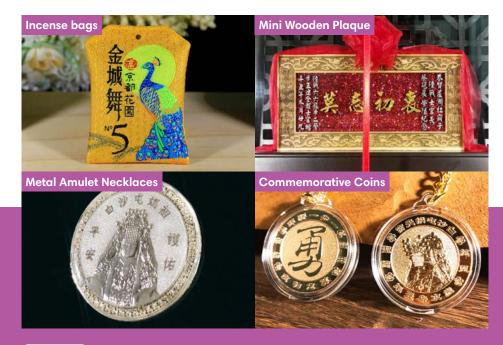

#### Faithful and Sincere

Traditional Taiwanese religion has always been a popular choice for cultural and creative products. The plain weave incense bags showcase surprising colour nuance and highlight the design considerably, making them a much more refined choice than printed ones. You can customize your own incense bag and add company logos or illustrations onto them. Unlike their cheaper gold leaf substitutes, the Commemorative Coins are made directly by aluminum alloy die casting. The transparent protection case is sturdy and highly resistant to daily wear and tear. Mini Wooden Plaque is carved out of a single piece of pine wood with laser. It may be small in stature, but definitely not lacking in impact!