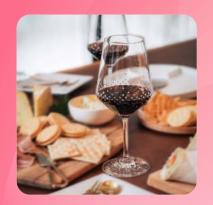

#### Savouring Fine Wine Under Starry Sky

Grandi's Andromeda wine glass collection is made of exquisite Bohemia crystal. The tulip shaped glasses are wafer thin but does not break easily. 182 Swarovski crystals gives the glass a captivating luster. The even more impressive Champaign glasses are embellished with 198 crystals. The elongated slender bowls keep the wine bubbles from fizzling out quickly. The Phoenix Wine Glass is designed by ASPI sommelier. The 678 Swarovski crystals that decorate the glass help to showcase the nuance in wine clarity, colour and texture and retain the fragrance in full.