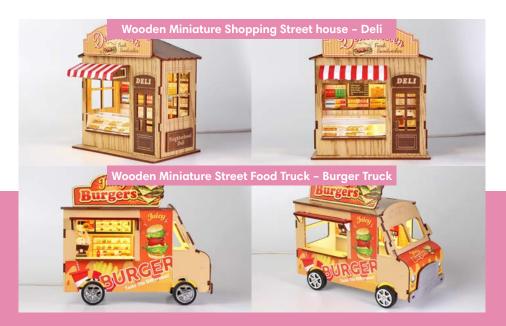

#### A Nostalgic Look at Hometown in Miniature

People often think fondly of the collective memories they share. The American deli featured in shopping district series and the hamburger truck in the food truck series are all sweet childhood memories that will never fade. The brand aims to capture and forever retain the precious moments by building replicas to imitate reality as true to life as possible. The models standout because of the attention for detail and the use of vivid colours. The components are made by precision laser cutting technology and later assembled and adorned by hand. It is an outstanding gift choice for anniversaries and weddings. Elecancegifts & Novelties also offers customized gift and promotional items with logos to enhance sentimental ties.