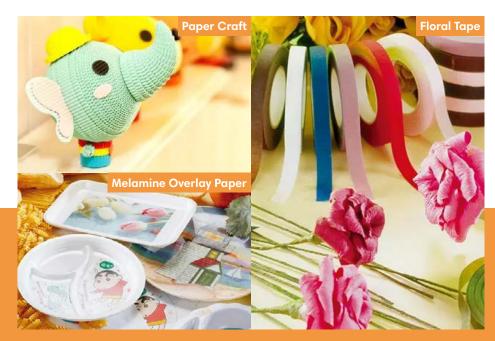

#### Sky's The Limit with Paper Craft

Pu Li Paper's creative DIY set features paper craft figures made of single-sided corrugated fiberboard. Unlike figures made of wood, plastic, or metal, paper crafts are safer, recyclable and much more environmentally friendly. The use of recyclable material means reduction in waste, thus produces less pollution. The floral tape series comes in all sizes and colours. They are a true blessing for people interested in flower decoration and DIY craft making. Another material that comes in handy is the melamine overlay paper. It absorbs liquid quickly and does not rupture easily due to high bursting strength. It is the perfect choice for making all forms of melamine creations.