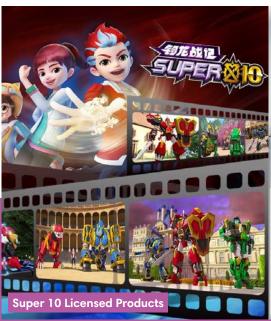

## **Attention Cylon Dragons, to War!**

Super 10 is created by WinSing Animation in association with Young Toys. The story tells how the evil Omega destroys numerous planets and absorbs their Super Stone energy to restore his strength. He finally sets his sights on Earth. To keep the Super Stone away from the Omega, the Superions, guardian of Earth, break it into 10 pieces and hid them in different space-time pockets. Alas, Omega located the stone pieces and the Superions must again come forth and fight to protect Earth from being destroyed. The animation was a major success in China and South Korea. It is set to air in Taiwan in the middle of 2022. All licensed products will for sure cause an uproar following the frenzy.