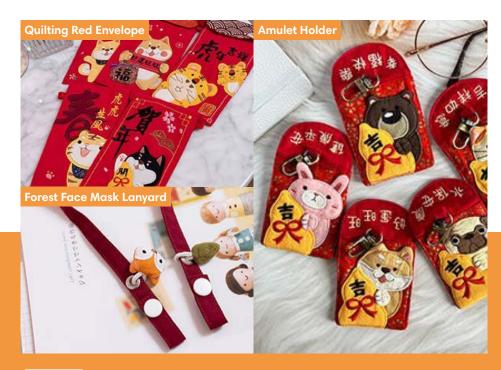

#### **Piece Your Life Together**

Hope Union offers great quilting and machine embroidery designs. The brand is a trusted OEM and ODM partner in the industry. The merry Quilting Red Envelope can be used as a purse, a coin purse or a small storage bag; The Forest Face Mask Lanyard series features lanyards decorated with 3D animal pendants, an awesome choice for those who worry about loosing their face masks easily or not knowing how to store them; The Amulet Holder has metal claps and a hanger to help secure good luck and protection!