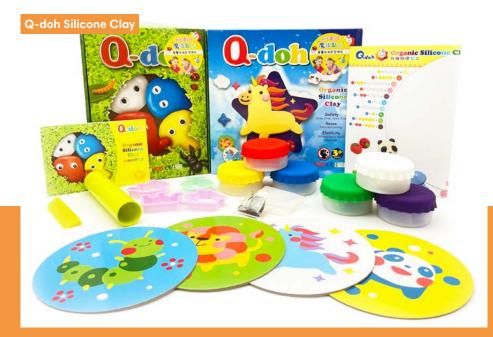

#### **Super Fun Silicone Clay**

For those who are tired of cleaning up clay that dries out easily, and leaves of trail of crumbles left and right, the MIT Q-doh has news for you. This revolutionary silicone clay never dries out, never crumbles, never sticks to your hand, and can be washed it water without losing colour. Organic silicone and food grade colouring guarantee the safety of the product. To further protect the health and wellbeing of users, a bacteriostatic agent from Japan is added. Q-doh is approved by ST, SGS, FDA and RoHS. Feel free to have a splendid time with friends and family of all ages playing Q-doh. The collection consists of three series: super soft, magic sculptor, and able athlete.