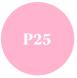

#### Use Art to Write Art

Tasteful reliefs are etched onto the high-quality copper barrel of the embossed relief ballpoint pen and finished with metal plating to complete the look. The breath-taking collection comes in retro distress and modern matte. Both are incredibly hard to resist. On top of that, Converge offers a wide selection of colours. For those feeling particularly artsy, customize your own relief design to compliment your personality. The pen is perfectly balanced when held in your hand and the glistering black cap adds sophistication to the overall writing experience. Simply rotate to reveal the tip in one smooth motion and start scribbling away!