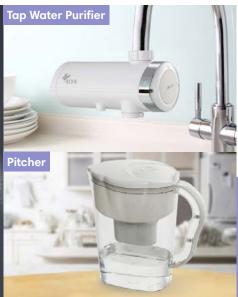

#### A Great Filter for A Care-Free Life

The Zero sodium resin pitch is equipped with a filter made of silver impregnated coconut activated carbon and zero sodium ion exchange resin. The filter can remove chlorine, pesticide, scale, and heavy metal. The safe resin material will not release sodium iron and increase the possibility of cardiovascular distress. For the tape water purifier, the filter cartridge in this battery powered device can be removed and replace easily without the help of tools. The filter itself is made of NSF certified UF membrane with coconut activated carbon mixed with silver. The DROP hand shower filter has a calcium sulfite cartridge designed to remove residual chlorine with high efficiency. The removable stainless-steel parts are super easy to clean.