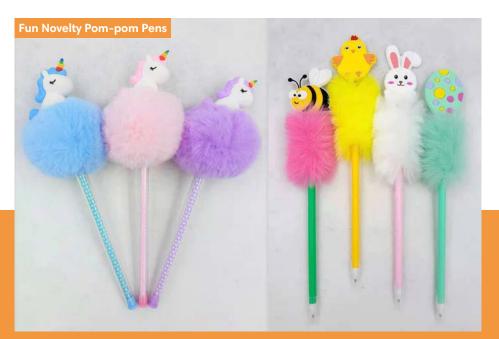

#### **Witnessing Every Romantic Moment**

Out of every 100 ribbon- wrapped jewelry boxes, 99 of them are the artful work of Ying Chili. The brand makes good use of printing on fine art paper, embossing, hot foil stamping, leather and satin, special adhesive and glue, automation, and gleaming ribbons that are often the cherry on the cake. Every detail is a testament of the devotion and dedication to perfection, be it traditional velvet boxes or elegant European style designs. The clever combination of texture, material and embellishment produces art works of the finest taste. After all, everyone needs something dreamy for the romantic moments in life.