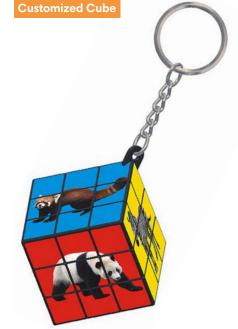

#### Hello Classic for Yet Another Generation

East Sheen's magic cubes are light-weighted, fit nicely in your palm, and turns and rotates smoothly. There are over 100 ways to solve the inspiring and exciting 3D puzzle. The all-time classic educational toy trains and elevates player's logic, thinking and creativity. In addition to the basic version, East Sheen now offers a blank version without coloured stickers. What an outstanding DIY kit for anyone wishing for a challenge! You can also custom make your cubes with private logos or packaging to fortify the overall gift experience.