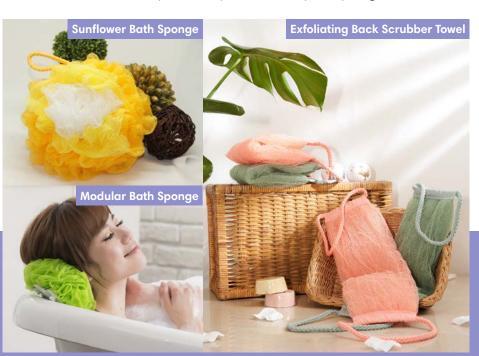

## **Indulgence Alert!**

The Sunflower Bath Sponge takes inspiration from sunflowers. The multiple-layered structure received patent in many countries. The sponge feels exquisite on the skin. The Modular Bath Sponge consists of many parts that can be taken apart and reassembled to your liking. It can be used as a bath sponge, a bath pillow, or a bathing cushion to gently massage the entire back. Be creative and have a fun time getting clean! The Exfoliating Back Scrubber Towel has patented folded net made of thick, rough, and sturdy material. It foams quickly, removes dirty and dead skin cells to exfoliate your body and back, prompting circulation.