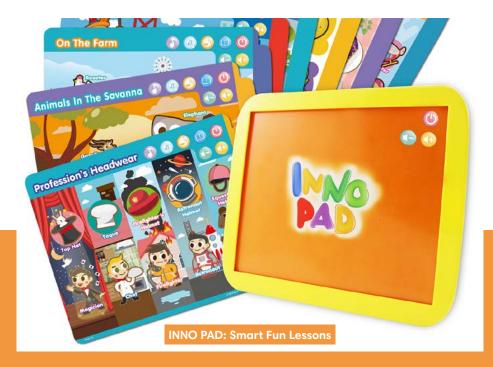

#### Creative Tablet for The Little Citizens

Digital devices are hands off THE interface people all around the world use to interact with each other and receive information. Are you worried about compromising the eyesight of your beloved little ones with these electronic tools? The super entertaining and informative INNO PAD is the answer. Simply insert one of the eight plastic learning cards into the device and start teaching your child fun facts and knowledge about alphabets, numbers, time, colours, shapes, weather, moods, music, and problem-solving skills. This is a device that allows children above 2 to read, learn, and have fun for as long as they like.