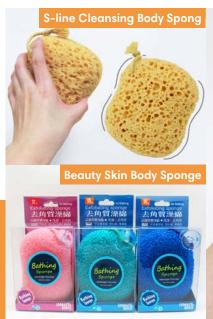

#### Bathing Is A Lot More Fun with The Right Sponge

S-line Cleansing Body Sponge has artificial pores structured like the natural sponge. It foams quickly, absorbs water easily and dries fast as well. The s shape design fits perfectly in your palm so you won't have to worry about losing it in the shower. This synthetic seaweed sponge is soft on the skin and has an uneven surface that makes cleaning much more efficient. The Dinosaur Bath Sponge is a treat for the eye. The patented lamina finish produces fine foams immediately when soap or shower gel is applied. The Beauty Skin Body Sponge with lamina finish helps to exfoliate and remove old and dead skin cells. There are two options to choose from— large pore and small pore.