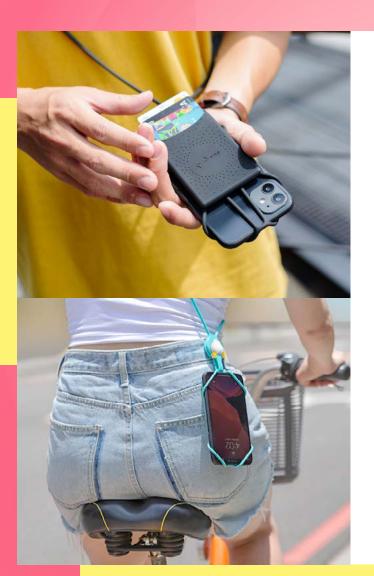

Booth No. A1022

4. 24-22, 2022 / TWTC Hall 1 www.giftionery.net

Bone

Original strap design fits smartphones from 4-6.5 inches" Detachable cardholder for multi-use.

A perfect combination for your phone and strap by hidden buckle design.

Length-adjustable lanyard (neck / cross-body) with anti-slip cord lock.

Eco-friendly silicone material, washable and stain resistant.