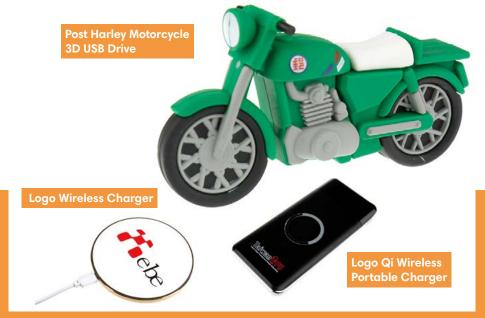

#### It's Not Just A Pretty Face

The more multifunctional electronic devices are, the greater the power consumption. In view of this, charging devices grow in importance and popularity in the gift and premium market. Simply place your device on the Xebe wireless charger and let time do its work. The Qi Wireless series offers more options. You can either charge wirelessly or with cable anytime, anywhere. Both chargers can be customized with your select logo or image to make it more exclusive. The marvelous Harley-Davidson Motorcycle Flash Drive, Post Office Version is another star product for the discerning eye. The brand dominates the market with their expertise and skills. If you are looking to add a special touch, Xebe is at your service.