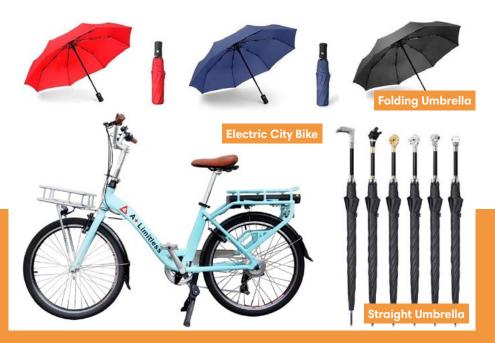

#### **Moving Smart Is A Smart Move**

Tafa 's Electric City Bike is a 24 inch smart electric bike made in Taiwan. It is equipped with a Shimano derailleur system that automatically adjusts the output of electricity according to the changes in torque and speed. The mechanism allows cyclers the best riding experience. The straight umbrella has a large canopy and strong ribs. It works wonder in strong wind and heavy rain. The fordable umbrella series comes in twofold, threefold, and fivefold. The umbrella can be packed quickly into a small bundle, easy to carry around everywhere. You can deploy and close the canopy manually or with a click of the button. It will hold up to strong wind and offer great protection.