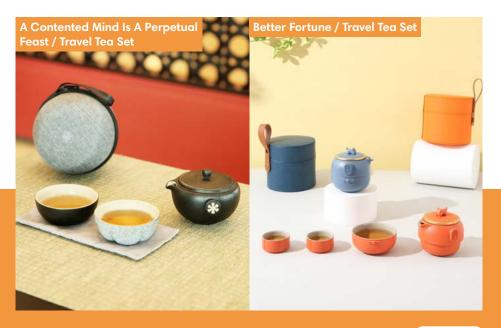

#### Tea Drinking Is a Lifestyle

Lu Pao's A Contented Mind Is A Perpetual Feast Travel Tea Set consists of a gradient clay pot and cups that breathe. The set takes inspiration from mangosteen. The handle is embellished with patterns of mangosteen footstalk and the nesting cups take after the shell and the fruit. Mangosteen is pronounced as shan zhu in Chinese. The sound zhu is similar to the word zu, meaning content. Therefore, owning the tea set symbolizes being content, and finding happiness in tea. The Better Fortune Travel Tea Set features the traditional auspicious animal of the Chinese culture—tiger. The lid is traced in gold and the handles are decorated with reliefs. Both sets can be stored into an easy travel bag for a good cup of tea anywhere you go!