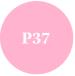

## **Efficient and Accurate Measuring Tool**

The 2-dimensional Metric & Imperial Scale Ruler has a patented hollow out design. The measuring tool is compact and has smooth corners that does not slice or cut easily. There are in total 12 scale units etched onto the ruler. The coloured markings will last a long time. The Right Angle Bookmarker is a friendly reminder of your reading history. The special structure prevents it from causing any damaging to the precious pages. The Natural Bless Bookmarker makes turning pages a much more pleasant task. The luxurious collection comes in six themed designs. The packaging also doubles as a card to write your wishes and blessings on.