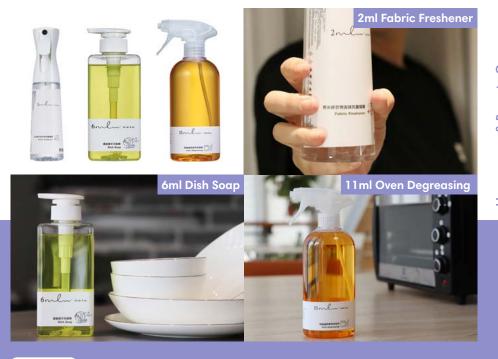

#### Natural, Non-Toxic, Clean and Safe

The entire ml series uses food grade scent and colouring that are non-toxic and biodegradable. After all, the true form of cleanliness should not cause people any harm, be it dirt or chemicals. It has clear instructions as to the dosage per use to prevent waste. The 2ml fabric freshener kills bacteria, microbial contamination, and removes odours with oxidative agent. The 6ml dish soap uses natural herbs and minerals in its formula. It is a safe and biodegradable detergent that has vitamin B5 added to protect your hands from any harm. The 11ml oven degreasing detergent has a very faint smell. It can remove all odours on cookware in an instant.