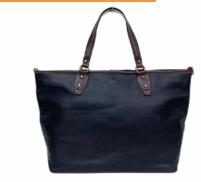

#### **Real Leather Is A Timeless Beauty**

The single handle Tote Bag is made of thick and supple cow hide. The bag has a single handle, magnetic latch, and no side pockets. It is simple, elegant, and relaxing. A great choice for both leisure and business occasions. The man's 2Way Tote Bag is made of sturdy cow hide. The main compart is spacious enough to house a 15.6 inch laptop. There are three pockets on the inside and one zipper pouch. It is the very existence of the ultimate working companion. The Cute Bus Shape ID Holder puts a smile on your face. It is great for carrying IDs or tickets around.