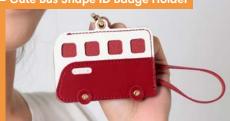

#### **Real Leather Is A Timeless Beauty**

The single handle Tote Bag is made of thick and supple cow hide. The bag has a single handle, magnetic latch, and no side pockets. It is simple, elegant, and relaxing. A great choice for both leisure and business occasions. The man's 2Way Tote Bag is made of sturdy cow hide. The main compart is spacious enough to house a 15.6 inch laptop. There are three pockets on the inside and one zipper pouch. It is the very existence of the ultimate working companion. The Cute Bus Shape ID Holder puts a smile on your face. It is great for carrying IDs or tickets around.