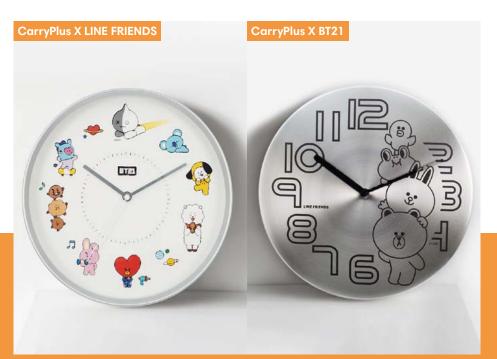

#### Infinite Colours to Celebrate The New Ceramic Art

Decades of experience in ceramic glaze and laser printing gave Ceramic Decoration an edge in the development of high-resolution ceramic printing skills. The brand is able to reproduce fine art paintings, images, pictures and text on all kinds of ceramic and glass wares. The most sought-after collection is the light and delicate Bone China Series. The rich and highly saturated colours burned onto the ceramic put painted ones to shame. On top of that, the regal gold trimmings won the hearts of many artists, art galleries, design companies and buyers from dinnerware industry.