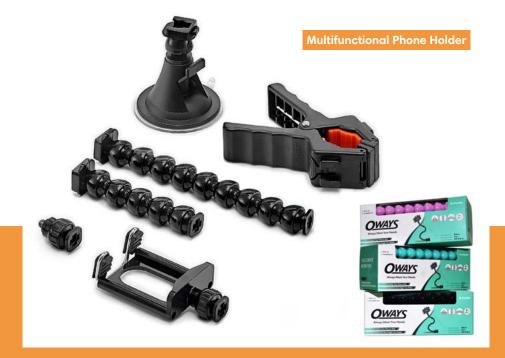

#### Your Most Reliable Photo Assistant

People nowadays keep record of their lives with smart phone. But not everyone has dexterous fingers and steady hands when it comes to photo taking. OWAYS Multifunctional Phone Holder is here to save the day. It weighs a mere 200 grams and is easy to carry around. The quick release lever, bendable joints, and adjustable pole make it easy for picture taking in all angles and postures possible. There are also strong clamps and vacuum suction cups to choose from if needed. Click away!