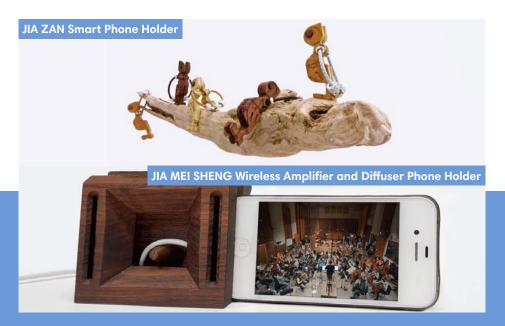

#### The Phone Holder That Rocks The World

The solid wood JIA MEI SHENG Wireless Amplifier and Diffuser Phone Holder features excellent sound quality, amplifier for both input and output sources, and a soundwave diffuser. The special structure offers sounds with awesome clarity and great fineness. It can be used while charging. Through soundwaves, the speaker releases fragrant aroma into the air. The minimalist JIA ZAN Smart Phone Holder proudly boasts of its capability to support two input sources and allow users to watch what's playing on the screen from many different angles. It is also embedded with an amplifier and functions perfectly well on uneven surfaces. The phone holder can even double as a card holder, cable storage unit, and key chain to your liking.