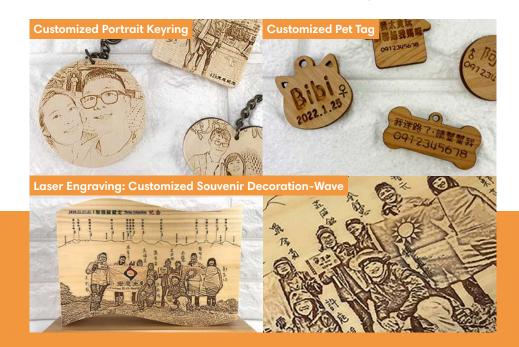

#### A Moment to Cherish

Are you still printing photos out to celebrate a special moment? Why not take a look at the fine wood laser engraving choices offered by Unice E-O. The wave souvenir decoration and portrait keychain are made of imported cypress. Cypress is known to be exceptionally durable and stable. It is far superior a material compared to plywood or MDF (medium density fiberboard). The wood is rot and pest resistant and does not crack or warp as it has no layers. The material is ideal for laser engravings of photos, text or images. The pet tag is a wooden plate that weighs almost nothing. You can engrave names, telephone numbers, birthdays, or any word onto it as a special ID for your loving furry friend.