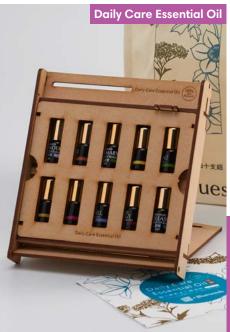

#### **Natural Essence and Delightful Scent**

The organic lavender Maillette is extracted from the premium lavender species grown at the elevation of 2000 m in Bulgaria. ThEe essential oil has been approved by Ecocert. The sweet and gentle fragrance of the herb has a calming property. It soothes nerves and comforts the skin. Litsea cubeba, or maqaw, as the Atayal aborigines in Taiwan calls it, means vigor, liveliness and thriving. The Taiwan Wild Maqaw Essential Oil is extracted from wild maqaw collected by the aborigines in Taiwan. Herbs are considered therapeutical and good for health. The essential oil relieves muscle pain and soreness as well as lifts spirits. The oil is produced through supercritical fluid extraction that is proven to be friendly to the environment.