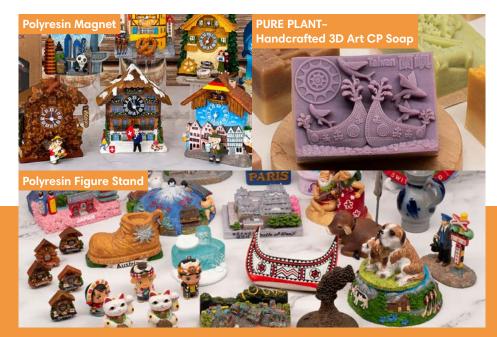

#### A Mini World That Fascinates

Poly resin can be made into products of all sizes and surfaces, be it smooth, rough, flat, bright, or shiny. The possibility is endless and extremely exciting. Ye Ye offers a variety of three-dimensional action figures in small volumes, novelty magnets and refrigerator magnets. The magnets are hidden inside the case to ensure user safety and prevent them from falling apart easily. The Handcrafted 3D Soap is SGS approved. The soaps are made from the first extract of unrefined natural oil. No chemical additive is added. Ye Ye owns a set of extracting equipment for all the essential oil used. This is to make certain that all ingredients are of high purity, great variety, and excellent quality.