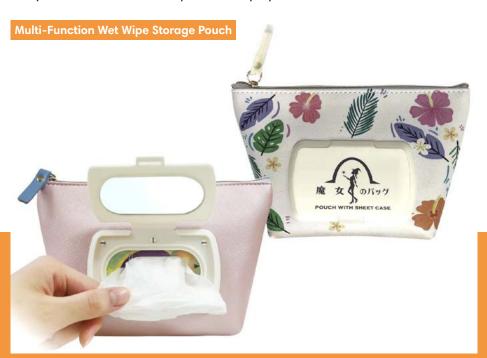

#### Japan's Next Generation Makeup Helper!

Corona virus drastically altered the way people live, thus producing new needs and demands. This multi-functional wet wipe storage pouch has received patent in many countries. Inside the pouch is a zipper bag specifically designed to house wet wipes, separating them from other makeup kits in the other compartment. You can easily replace the wet wipes when depleted. The ease use pouch is a dispenser that opens from the outside as well. On the lid of the dispenser is a mirror to help tart yourself up. Make no mistake, this popular make up tool in Japan is here to make you more popular!