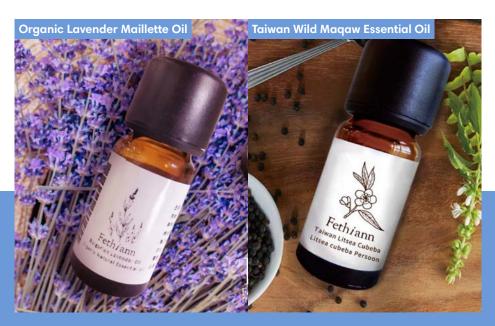

#### **Natural Essence and Delightful Scent**

The organic lavender Maillette is extracted from the premium lavender species grown at the elevation of 2000 m in Bulgaria. ThEe essential oil has been approved by Ecocert. The sweet and gentle fragrance of the herb has a calming property. It soothes nerves and comforts the skin. Litsea cubeba, or maqaw, as the Atayal aborigines in Taiwan calls it, means vigor, liveliness and thriving. The Taiwan Wild Maqaw Essential Oil is extracted from wild maqaw collected by the aborigines in Taiwan. Herbs are considered therapeutical and good for health. The essential oil relieves muscle pain and soreness as well as lifts spirits. The oil is produced through supercritical fluid extraction that is proven to be friendly to the environment.