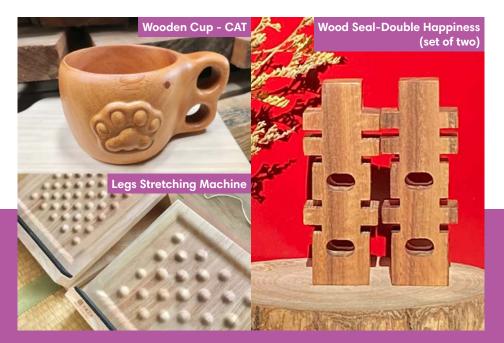

#### Wood Tells of Life and Potential

The CAT Wooden Cup is a testament to how CNC technology and traditional craftmanship can work wonders together. The cup is carved out of a single piece of wood and the natural Japanese lacquer coating applied is safe when coming into contact with hot food. The Double Happiness Wood Seal set consists of seals cut out of a single block of wood. When placed together, they form the Chinese character for happiness. It is a much-desired wedding gift for happy couples. The Leg Stretching Machine helps you stretch your muscles and gives a good foot massage. The domes, like fingers, will apply pressure onto the acupoint on the soles of your feet to enhance your wellbeing.