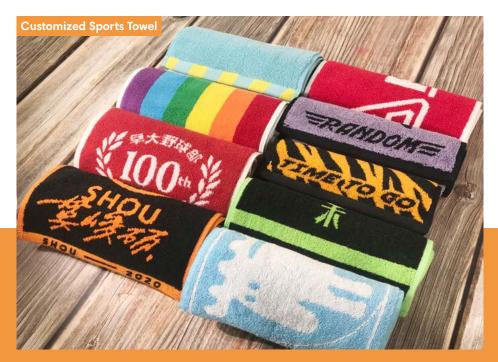

#### Velcro to The Rescue

Behold! All you need to do is gently slid the Velcro hair gripper onto your bang and it will immediately secure your hair into place without leaving a mark. The grippers can be customized into any shape desired or with the image of choice printed on them. What a great choice for key visual, slogan or promotion of beloved characters! The Sortable Luggage Strap with Velcro weighs less than 55 g. It wraps around suitcases tightly to prevent them from busting open by accident. The strap can be fold into palm size for travel. Customization available as well!