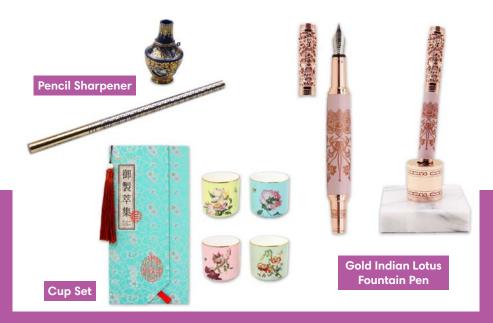

## Fit for the Emperor, Fit for Your Cherished One

National Palace Museum is one of the museums in the world with the most extensive IP rights. The Gold Indian Lotus Fountain Pen is inspired by the Decorative Porcelain-Mallet-shaped Vase. The intricate pattern on the neck of vase is transform onto the cap, and a thriving lotus resides on the slightly bulging barrel, commanding attention. The pencil sharpener borrows the form of one of Qianlong emperor's favorite-- Ceramic-Revolving Vase with Swimming Fish Decoration. Turn the vase around and watch fish splash in water freely. The Immortal Blossoms in an Everlasting Spring Set consists of four bone china plates, each decorated with an auspicious flowers taken from Lang Shih-Ning's Album of Birds and Flowers, sending love and blessings your way.