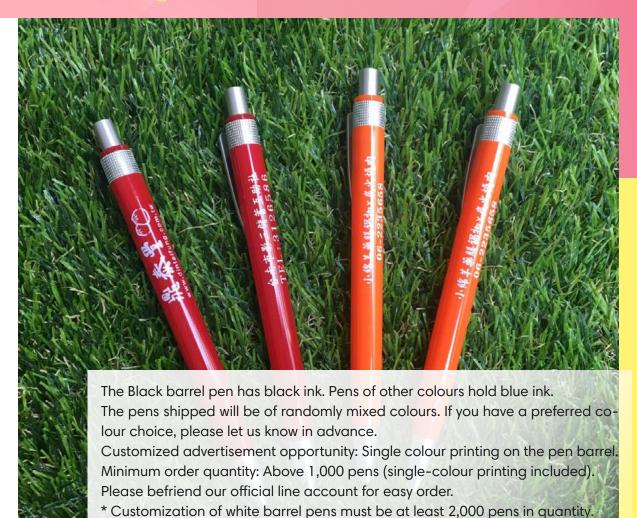

## Din Tai Fung Pen

\* Customization of green barrel pens must be at least 5,000 pens in quantity.

4. 21-24, 2022 / TWTC Hall 1 www.giftionery.net