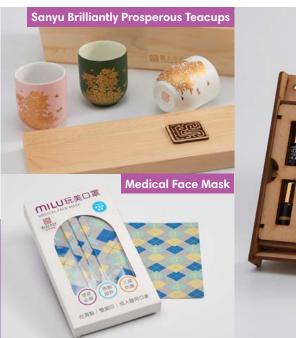

## Giving New Life to Old Art Works

National Museum of History gives new life to historic and artistic works with IP licensing. The museum transforms images from their digital archive on a great variety of household items and daily objects, making art and culture more accessible. Case in point, the NMH Licensing: Sanyu Brilliantly Prosperous Teacups, Daily Care Essential Oil and the MIT Medical Face Mask all are extremely successful collaboration attempts with other industries. The application of digital archive gives new products depth and allows the brand to enjoy more exposer on the market. The win-win strategy will certainly stir up a creative storm in Taiwan's museums.