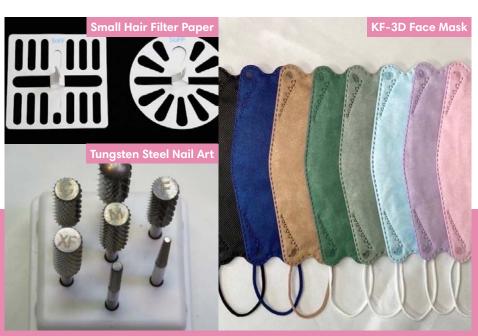

#### **Upgrading to A Wonderful New Life**

Tungsten steel blade is a useful tool for precision engraving and polishing. The steel is quite popular in industries such as machinery and arts and crafts. Tungsten Steel Nail Art is a new form of application dedicated to the mani and pedi business. Nails should be an object of attention and admiration starting now! Small Hair Filter Paper for bathrooms is made of eco-friendly stone paper made in Taiwan. The patented adhesive free latch mechanism and small handle make sure nothing dirty get on your hands. The KF-3D Face Mask has four protection layers. The 3D design covers the nose and the mouth completely, blocking out all pollution, virus, and bacteria but not fresh air.