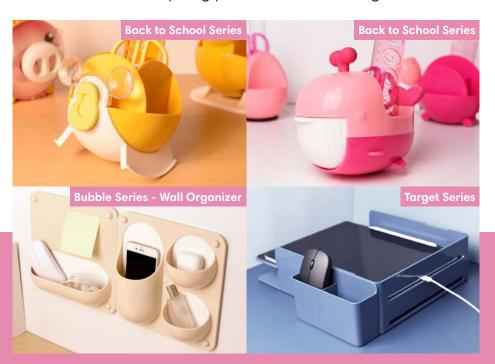

#### The Storage Magic for Stationery Lovers

Back to School (BTS) children's stationery series plays on STEAM philosophy and incorporates the love for exploring and hands on applications to its design. For example, the eye of the goldfish is a magnifying glass and the tail of the whale, and the waves are erasers. The Bubble Series - Wall Organizers consist of six different three-dimensional storage units that come in five colours. You can mix and match as you see fit. The target tablet and document holder are specifically designed for home offices and distant learning. It is an integrated storage system meant to house everything you need when working on a tablet.