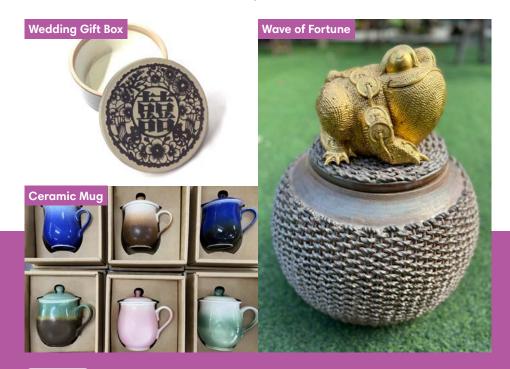

#### **Ceramics for Ceremonies**

The handmade ceramic mugs are fired at 1250 degrees in a kiln. You can customize your personal mug and engrave your name or a secrete message on the body. A great gift for you and your loved ones. To celebrate your love and devotion for one another, pick a sign that belongs exclusively to you and your life partner for your wedding gift box. Wave of fortune is placed on a woven base with wave patterns. This symbolizes a rising wave that sends you straight up to greatness and wealth. The three-legged golden toad is known for its ability to send luck and fortune your way and fend off backstabbers and petit creatures at work or in life.