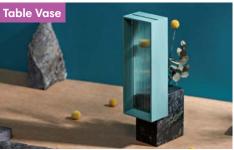

#### To See A World in A Stone

The window view table vase series features unique plant decors made of marbles. The combination of wooden window frame and stone pot is an ode to nature. The window glasses come in retro begonia, matte, and fine icicles. Not being able to see clearly through the windows leaves more room for imagination. The Rainbow Jade Goldmine is made of serpentine jade, A dense cryptocristalline mixture of serpentine group minerals, including a great amount of metal. The composition forms clear and intriguing patterns on the surface. The colour of the jade enriches after the application of hot press treatment and coating finish, presenting something as exquisite and decadent as perching phoenix in lavish woods.