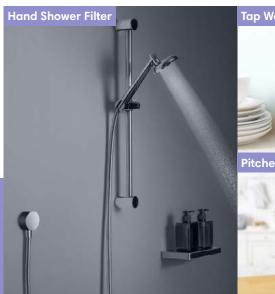

#### A Great Filter for A Care-Free Life

The Zero sodium resin pitch is equipped with a filter made of silver impregnated coconut activated carbon and zero sodium ion exchange resin. The filter can remove chlorine, pesticide, scale, and heavy metal. The safe resin material will not release sodium iron and increase the possibility of cardiovascular distress. For the tape water purifier, the filter cartridge in this battery powered device can be removed and replace easily without the help of tools. The filter itself is made of NSF certified UF membrane with coconut activated carbon mixed with silver. The DROP hand shower filter has a calcium sulfite cartridge designed to remove residual chlorine with high efficiency. The removable stainless-steel parts are super easy to clean.