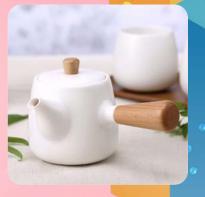

#### Tea Drinking Is a Lifestyle

Lu Pao's A Contented Mind Is A Perpetual Feast Travel Tea Set consists of a gradient clay pot and cups that breathe. The set takes inspiration from mangosteen. The handle is embellished with patterns of mangosteen footstalk and the nesting cups take after the shell and the fruit. Mangosteen is pronounced as shan zhu in Chinese. The sound zhu is similar to the word zu, meaning content. Therefore, owning the tea set symbolizes being content, and finding happiness in tea. The Better Fortune Travel Tea Set features the traditional auspicious animal of the Chinese culture—tiger. The lid is traced in gold and the handles are decorated with reliefs. Both sets can be stored into an easy travel bag for a good cup of tea anywhere you go!