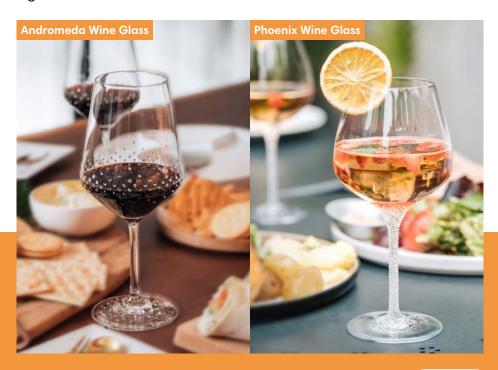

#### Savouring Fine Wine Under Starry Sky

Grandi's Andromeda wine glass collection is made of exquisite Bohemia crystal. The tulip shaped glasses are wafer thin but does not break easily. 182 Swarovski crystals gives the glass a captivating luster. The even more impressive Champaign glasses are embellished with 198 crystals. The elongated slender bowls keep the wine bubbles from fizzling out quickly. The Phoenix Wine Glass is designed by ASPI sommelier. The 678 Swarovski crystals that decorate the glass help to showcase the nuance in wine clarity, colour and texture and retain the fragrance in full.