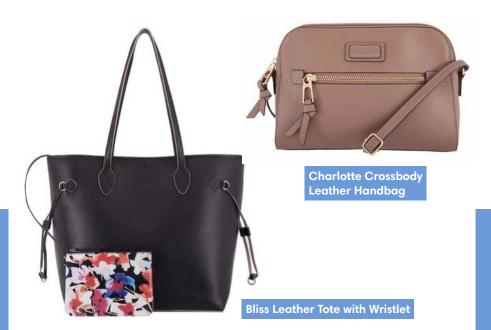

#### **Quality Leather Bags for Urban Elite**

The Charlotte Crossbody Leather Handbag is made of high quality and delicate genuine leather. The fine edge paint is of contrasting colours to the main body of the bag. The main compartment and the outer packet are sealed with high quality metal zippers. The shoulder strap can be adjusted when needed. The bag also comes with lining and inside pockets made of printed fabric. Bliss Leather Tote with Wristlet is large enough to hold your water bottle, jacket, notebook, and laptop all at once. The drawstrings on the sides help to tighten the opening. The metal bag feet support the bag and protect the bottom. The mini leather purse with zipper can be taken apart and used separately.