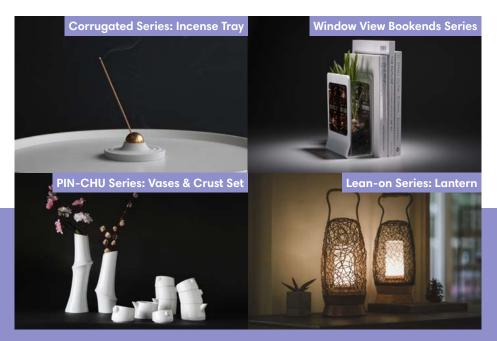

#### The Eastern Esthetic of Home Design

The Corrugated Incense Tray portrays the iconic scene of waves plashing and pushing up against the shore. White foams lined the edges of the waves, dancing and swirling like incense smoke. Window View Bookends are decorated with traditional Chinese tracery. The transparent box can be used as bookends, flowerpots, or storage space. The Lean-on Lanterns have hand woven lamp shades that are modern, intricate, and lively. The intuitive design makes turning the lamp on and off extremely easy. The PIN-CHU Vases & Crust Set adds eastern elements into modern dinning ware. There is nothing more delightful than looking at these charming bamboos while enjoying a nice meal.