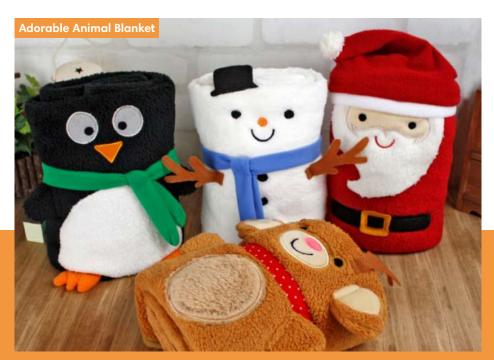

#### The Fluffier The Better

The endearing animal blankets are made of velvety coral fleece. Sink your hands right in the delicate and supple material and indulgence yourself a little for these blankets can be used for naps in offices or schools, air-conditioned rooms, or as a cap in all weathers when there is a little chill. Snuggle comfortably under these blankets when you feel like dozing off a little. The pretty ribbons not only make the blankets more appealing, but also allow you to tie the blanket up effortlessly before carrying it around. Enjoy the airy fluffiness and soft hugs of these furry companions wherever you go!