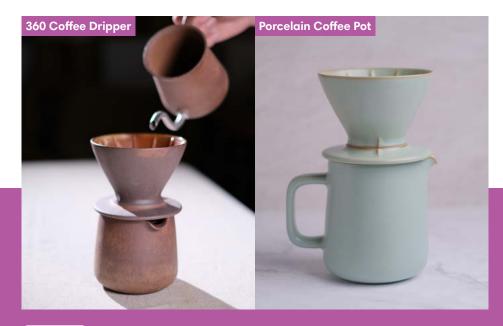

#### **Good Life with Good Designs**

Are you a tea person or a coffee person? TAMAGO Pour Over Coffee Kit - Premium Set will answer your coffee needs perfectly. It produces exactly one cup of coffee every pour. The tea set is simple and modern in appearance but capable of making great tea. The set makes tea brewing a much simpler job. The Simple Real Collapsible Stainless-Steel Cookware is patent protected. The cookware can be folded into a three center meter high block for storage. The supporting tenon system ensures that the basic structure of the device will not be compromised. The stainless steel used is approved by SGS. It is sloid, durable and safe.