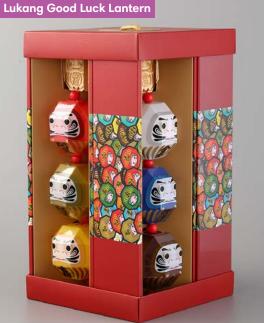

#### Lanterns to Light Up The Way

Do you like lanterns or light decors? The daruma light décor set features a lucky daruma light in rich bright colours. Daruma is an auspicious symbol often seen in Japan. People use it when praying for good luck. The use of different materials and textures give the light a distinctive flare. It is a delight to behold. The retractable tiger lantern can be set up really quickly. Tiger lanterns and good luck lanterns are all popular choices in the year of tiger. The patent protected Lukang good luck lantern has three-dimensional origami horns. The carefully placed openings shine with rainbow colour lights. The visual effect is absolutely astounding!