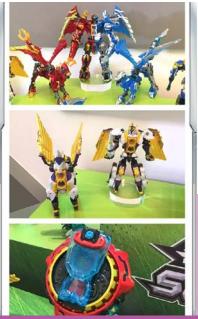

## **Attention Cylon Dragons, to War!**

Super 10 is created by WinSing Animation in association with Young Toys. The story tells how the evil Omega destroys numerous planets and absorbs their Super Stone energy to restore his strength. He finally sets his sights on Earth. To keep the Super Stone away from the Omega, the Superions, guardian of Earth, break it into 10 pieces and hid them in different space-time pockets. Alas, Omega located the stone pieces and the Superions must again come forth and fight to protect Earth from being destroyed. The animation was a major success in China and South Korea. It is set to air in Taiwan in the middle of 2022. All licensed products will for sure cause an uproar following the frenzy.