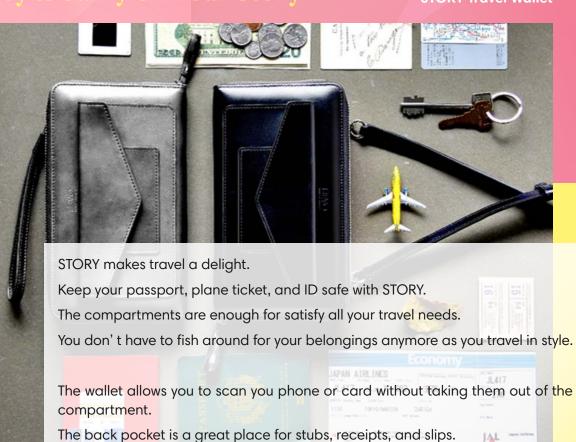

#### Start Your Journey & Carry On Your Story

**STORY Travel Wallet** 

Carry it by hand or with shoulder strap as it suits you.

Your story, your choice.

Let the journey begin.