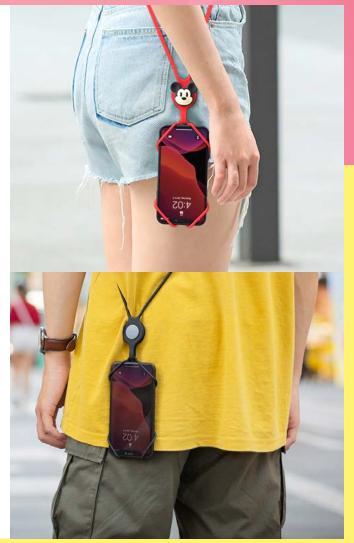

Booth No. A1022

4. 24-22, 2022 / TWTC Hall 1 www.giftionery.net

Bone

Original strap design fits smartphones from 4-6.5 inches" Detachable cardholder for multi-use.

A perfect combination for your phone and strap by hidden buckle design.

Length-adjustable lanyard (neck / cross-body) with anti-slip cord lock.

Eco-friendly silicone material, washable and stain resistant.