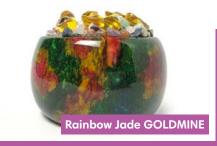

#### To See A World in A Stone

The window view table vase series features unique plant decors made of marbles. The combination of wooden window frame and stone pot is an ode to nature. The window glasses come in retro begonia, matte, and fine icicles. Not being able to see clearly through the windows leaves more room for imagination. The Rainbow Jade Goldmine is made of serpentine jade, A dense cryptocristalline mixture of serpentine group minerals, including a great amount of metal. The composition forms clear and intriguing patterns on the surface. The colour of the jade enriches after the application of hot press treatment and coating finish, presenting something as exquisite and decadent as perching phoenix in lavish woods.