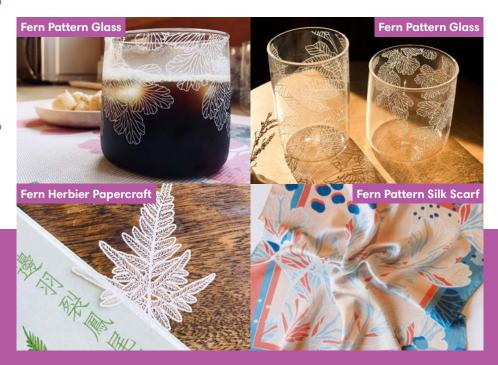

#### Fern-tastically Green

Zamama's Fern Pattern Glass series features glasses with hand applied decals. There is a fineness to them that screening printing cannot achieve. The leaf patterns of ferns are easily recognizable to accentuate the liveliness of the plant. The Fern Herbier Papercraft is a play on laser engraving, creating patterns on metal or paper similar to papercutting. The papercrafts are delicate, petit, and full of possibility. The fern pattern silk scarfs are made of soft and luxuries natural silk. These elegant and tasteful scarfs are perfect everyday accessories for leisure and formal occasions throughout the year. It is an excellent choice for gift giving.