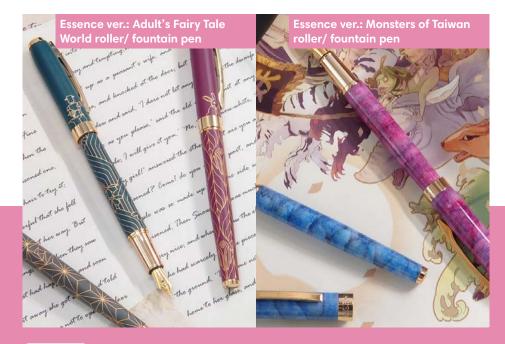

#### From Fairy Tales to Monster Adventures

The Essence series celebrates simple clean lines and refined elegance. The nib is made of high-quality alloy with a spring system. The rollerball pen comes with the 0.6 mm 888F cartridge from Schmidt, Germany. The fountain pen is equipped with the original PETER BOCK small nib and ink imported from Europe. Pens from the Adult Fairy Tale series are decorated with distinctive engraving on the pen barrel. Each fairy tale has its own signature colour scheme. The Monsters of Taiwan series takes inspiration from the board game in the same name. Each pen is slightly different than the other due to special lacquer finish. This giving the pens a nice mysterious touch.