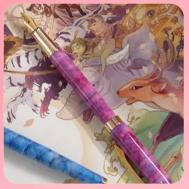

#### The Instrument That Keeps Record of Heaven & Earth

The crown mini fountain pen is of exquisite piano lacquer with high quality ink cartridge filler and a fine pointed tip. It is the embodiment of timeless sophistication and understated elegance. The cypress pen has a smooth wooden barrel embellished with copper accessories and a metal clip. The collection comes in three choices: ballpoint, roller ball and fountain pen. The natural cypress wood releases phytoncide when held close. It is literally a refreshing choice for stationery enthusiasts! The shape of the triangle pen is the optimal result by calculation, reaching a balance between minimalistic design and visual appeal. The pen is down sized to give the experience more volume.