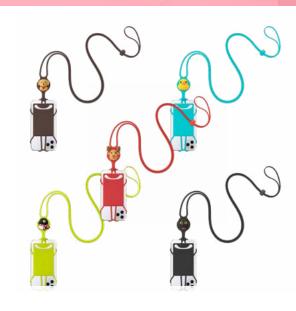

Booth No. A1022

4. 24-22, 2022 / TWTC Hall 1 www.giftionery.net

Bone

Original strap design fits smartphones from 4-6.5 inches" Detachable cardholder for multi-use.

A perfect combination for your phone and strap by hidden buckle design.

Length-adjustable lanyard (neck / cross-body) with anti-slip cord lock.

Eco-friendly silicone material, washable and stain resistant.