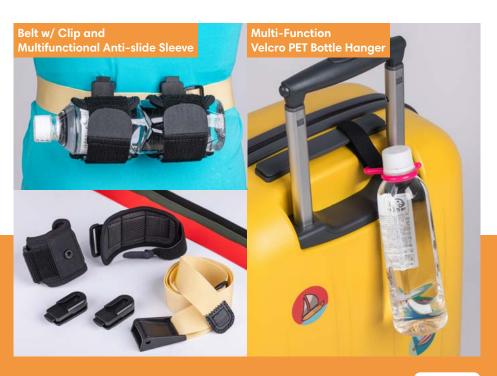

#### Hello Classic for Yet Another Generation

East Sheen's magic cubes are light-weighted, fit nicely in your palm, and turns and rotates smoothly. There are over 100 ways to solve the inspiring and exciting 3D puzzle. The all-time classic educational toy trains and elevates player's logic, thinking and creativity. In addition to the basic version, East Sheen now offers a blank version without coloured stickers. What an outstanding DIY kit for anyone wishing for a challenge! You can also custom make your cubes with private logos or packaging to fortify the overall gift experience.