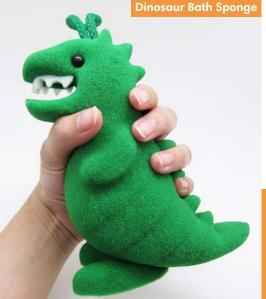

#### Bathing Is A Lot More Fun with The Right Sponge

S-line Cleansing Body Sponge has artificial pores structured like the natural sponge. It foams quickly, absorbs water easily and dries fast as well. The s shape design fits perfectly in your palm so you won't have to worry about losing it in the shower. This synthetic seaweed sponge is soft on the skin and has an uneven surface that makes cleaning much more efficient. The Dinosaur Bath Sponge is a treat for the eye. The patented lamina finish produces fine foams immediately when soap or shower gel is applied. The Beauty Skin Body Sponge with lamina finish helps to exfoliate and remove old and dead skin cells. There are two options to choose from— large pore and small pore.