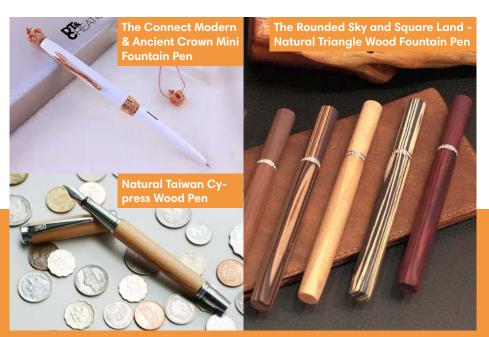

#### The Instrument That Keeps Record of Heaven & Earth

The crown mini fountain pen is of exquisite piano lacquer with high quality ink cartridge filler and a fine pointed tip. It is the embodiment of timeless sophistication and understated elegance. The cypress pen has a smooth wooden barrel embellished with copper accessories and a metal clip. The collection comes in three choices: ballpoint, roller ball and fountain pen. The natural cypress wood releases phytoncide when held close. It is literally a refreshing choice for stationery enthusiasts! The shape of the triangle pen is the optimal result by calculation, reaching a balance between minimalistic design and visual appeal. The pen is down sized to give the experience more volume.