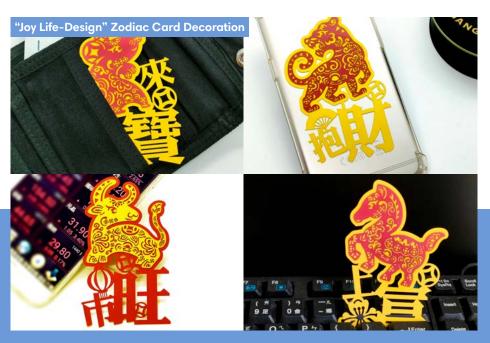

#### The Lucky Mindset

Joy Life-Design understand how powerful Chinese characters and traditional patterns can be as their cultural significance and implication are deeply rooted in people's lives. The brand's cultural and creative collection features amazing designs that embrace the best of both systems. A great amount of traditional eastern auspicious patterns such as zodiac animals, ingots, copper coins, auspicious clouds, peach blossom, and peony are incorporated into the design concept to express the fervent wish for wealth and prosperity, popularity and love, or luck and wellbeing. Loy Life offers pictures with frames, cellphone case decors, bookmarkers, and other luck charms to fill your life with love and happiness.