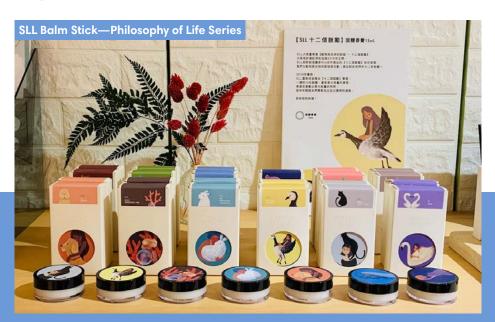

## **Six Fragrance Lessons from An Illustrator**

The number one incense brand in Taiwan, SLL, has officially launched its first balm stick line in perfectly cute and cubby containers. This new collection centers on Philosophy of Life, featuring six whole new scents each with its own illustration inspired by the quote of a different philosopher. Illustrator YiTing Chang worked with SLL to create the new line. The balm sticks are applied directly onto the skin. You can spice it up or tone it down by controlling the amount you put on. It is easy to carry around and re-apply when needed. All products are preservative free, alcohol free, and do not cause skin irritation. The balm also contains natural beeswax to moisturize your skin while giving it an aromatic touch.