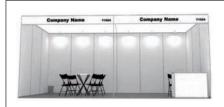

#### 1. Single-booth facilities (3M x 3M)

| Facility List        |                       |   |     |   |               |   |     |
|----------------------|-----------------------|---|-----|---|---------------|---|-----|
| 1                    | System wall partition | 1 | Set | 5 | Folding Chair | 3 | Pcs |
| 2                    | Full carpet           | 1 | Set | 6 | Spotlight     | 3 | Pcs |
| 3                    | Company Name          | 1 | Рс  | 7 | Trash Can     | 1 | Рс  |
| 4 Meeting Table 1 Pc |                       |   |     |   |               |   |     |
| Furniture on request |                       |   |     |   |               |   |     |