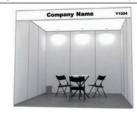

#### 2. Double-booth facilities (6M x 3M)

|   | Facility List         |   |     |   |               |   |     |
|---|-----------------------|---|-----|---|---------------|---|-----|
| 1 | System wall partition | 1 | Set | 5 | Meeting Table | 1 | Pcs |
| 2 | Full carpet           | 1 | Set | 6 | Folding Chair | 6 | Pcs |
| 3 | Company Name          | 2 | Рс  | 7 | Spotlight     | 6 | Рс  |
| 4 | Reception Desk        | 1 | Рс  | 8 | Trash Can     | 1 | Set |
|   | Furniture on request  |   |     |   |               |   |     |