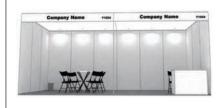

#### 1. Single-booth facilities (3M x 3M)

| Facility List        |                       |   |     |   |               |   |     |
|----------------------|-----------------------|---|-----|---|---------------|---|-----|
| 1                    | System wall partition | 1 | Set | 5 | Folding Chair | 3 | Pcs |
| 2                    | Full carpet           | 1 | Set | 6 | Spotlight     | 3 | Pcs |
| 3                    | Company Name          | 1 | Рс  | 7 | Trash Can     | 1 | Рс  |
| 4 Meeting Table 1 Pc |                       |   |     |   |               |   |     |
| Furniture on request |                       |   |     |   |               |   |     |