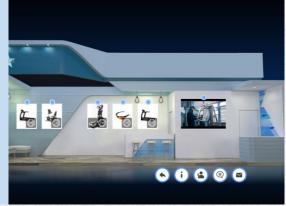

## Creating Customized Virtual Booth

12 booth designs and 25 color matching tools make booth decoration easy and a lot of fun. Moreover, there are multiple display modes for online product catalogue. Booth set-up couldn't be easier!